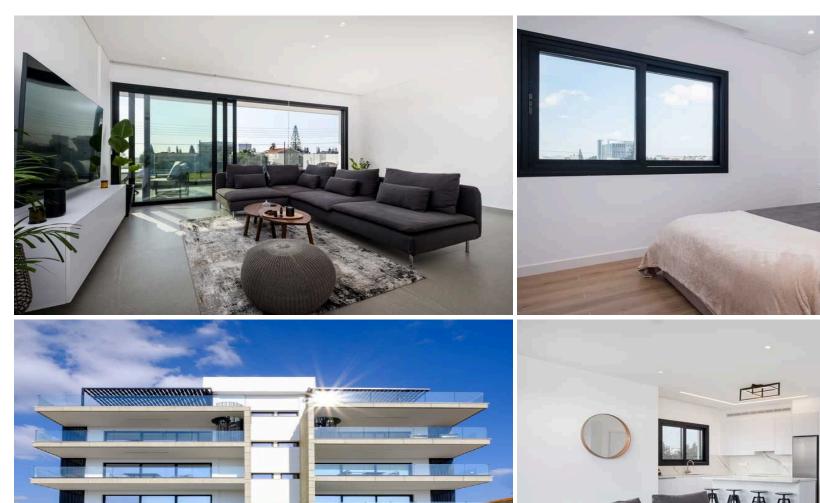

## 2 Bedroom Apartment for Rent in Germasogeia, Limassol District

Rent apartment, 2 bedrooms, Limassol, Pot. Germasogeia, 2nd floor, 115m2, 2022 year. Sea view. 2500€. RN186LN56. +357 99 324109 Joulia.

Property Info Plot / Area Info Additional info

Covered Area 115 Property type Apartment

Amenities Location

**Location:** Germasogeia Region: **Limassol** 

**Price: €2 500 + VAT** 

VAT for this property is €125 or €475. VAT usually is 19%. If it is your first purchase of property, you can have VAT reduced to 5% for the first 150sq.m. of the property.