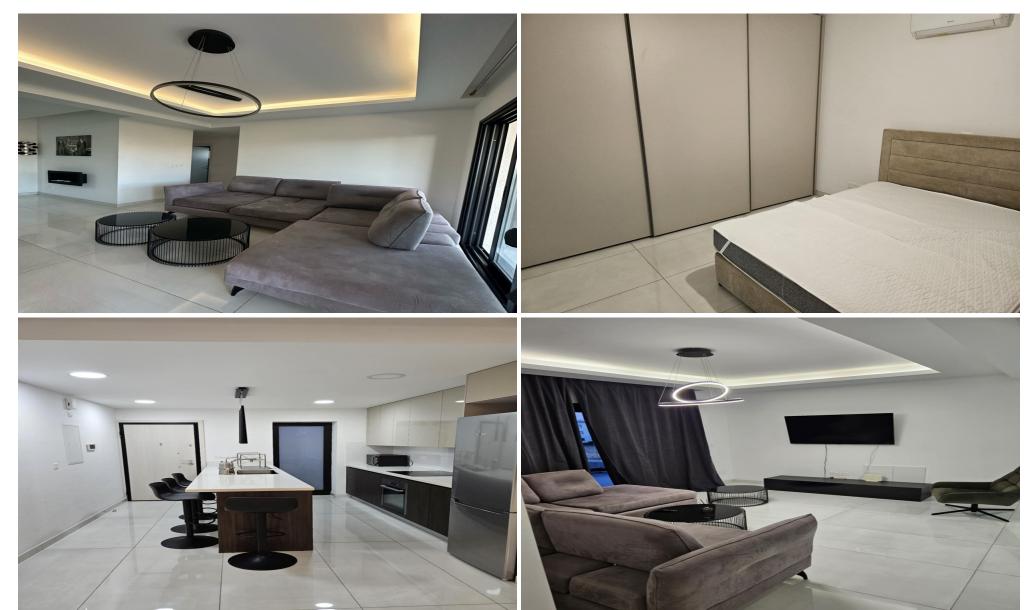

## 2 Bedroom Apartment for Rent in Limassol - Ekali

Rent Ekali, Limassol 2 bedroom apartment Living area 80 Covered terrace 20 €1,750 RN 483, LN 237/E

Property Info Plot / Area Info Additional info

Covered Area 80 Property type Apartment