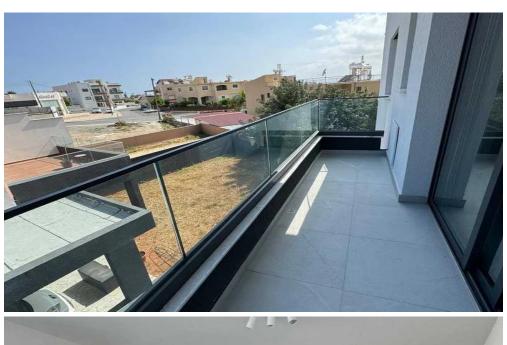

## 2 Bedroom Apartment for Rent in Episkopi Lemesou, Limassol District

New 2-bedroom apartment for rent - Episkopi ☐ Price: €1,400/month ☐ Limassol, Episkopi ☐ 85 m² covered area ☐ Parking: covered ☐ Energy efficiency: category A ☐ Semi-furnished ☐ Year of construction: 2024 ☐ Property features: ☐ New construction - ideal for modern lifestyle ☐ Private rooftop terrace - for relaxation and enjoying panoramic views ☐ Energy efficiency - solar panels for sustainable living ☐ 2 bedrooms and 2 bathrooms - spacious, comfortable living space with modern finishing materials ☐ Convenient access to the highway and beach - quick communication without traffic jams ☐ Guarded and unguarded storage space - plenty of spac...