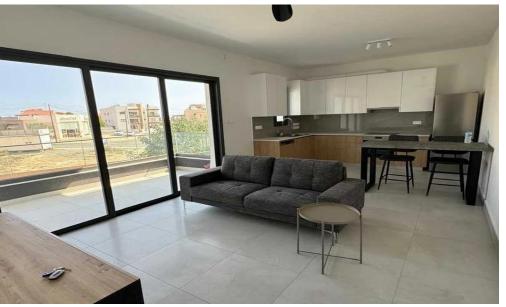

## 2 Bedroom Apartment for Rent in Episkopi Lemesou, Limassol District

New 2-bedroom apartment for rent - Episkopi ☐ Price: €1,400/month ☐ Limassol, Episkopi ☐ 85 m² covered area ☐ Parking: covered ☐ Energy efficiency: category A ☐ Semi-furnished ☐ Year of construction: 2024 ☐ Property features: ☐ New construction - ideal for modern lifestyle ☐ Private rooftop terrace - for relaxation and enjoying panoramic views ☐ Energy efficiency - solar panels for sustainable living ☐ 2 bedrooms and 2 bathrooms - spacious, comfortable living space with modern finishing materials ☐ Convenient access to the highway and beach - quick communication without traffic jams ☐ Guarded and unguarded storage space - plenty of spac...