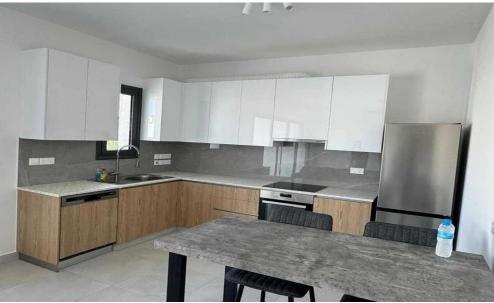

## 2 Bedroom Apartment for Rent in Episkopi Lemesou, Limassol District

New 2-bedroom apartment for rent - Episkopi ☐ Price: €1,400/month ☐ Limassol, Episkopi ☐ 85 m² covered area ☐ Parking: covered ☐ Energy efficiency: category A ☐ Semi-furnished ☐ Year of construction: 2024 ☐ Property features: ☐ New construction - ideal for modern lifestyle ☐ Private rooftop terrace - for relaxation and enjoying panoramic views ☐ Energy efficiency - solar panels for sustainable living ☐ 2 bedrooms and 2 bathrooms - spacious, comfortable living space with modern finishing materials ☐ Convenient access to the highway and beach - quick communication without traffic jams ☐ Guarded and unguarded storage space - plenty of spac...