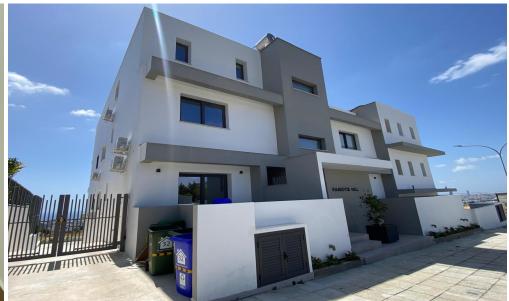

### 2 Bedroom Apartment for Rent in Germasogeia, Limassol District

#RENT (long-term) - 2-bedroom apartment ■LIMASSOL/Germasogeia (AGIA PARASKEVI - behind the highway) ■NEW HOUSE 2024 / Energy Efficiency: A ■90m2 ■Fully equipped kitchen with modern appliances ■New Furniture/Appliances ■Solar panels for hot water with pressure system ■Double glazing ■Covered parking ■Storage room ■Panoramic views of the sea and city ■Easy and quick access to the highway THERE IS A VIDEO REVIEW OF THE APARTMENT []Price 1900 euros/month INCLUDING COMMON CHARGES! 195570105 R.1029

| Property Info | Plot / Area Info                                   | Additional info |           |
|---------------|----------------------------------------------------|-----------------|-----------|
| Covered Area  | 90                                                 | Property type   | Apartment |
| Amenities     | Location<br>Location: Germasogeia Region: Limassol |                 |           |