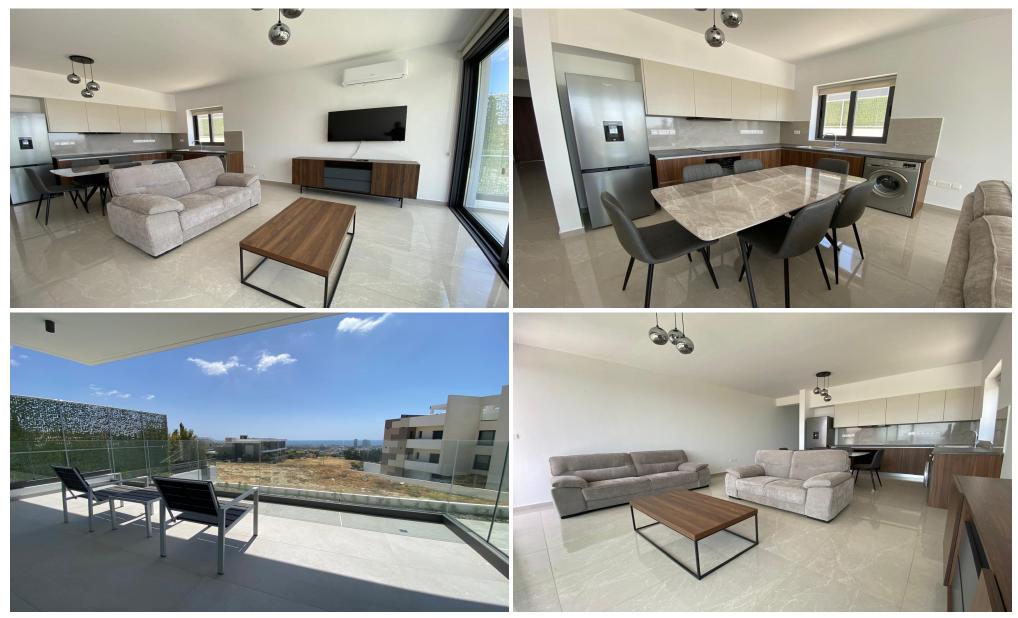

### 2 Bedroom Apartment for Rent in Germasogeia, Limassol District

#RENT (long-term) - 2-bedroom apartment ■LIMASSOL/Germasogeia (AGIA PARASKEVI - behind the highway) ■NEW HOUSE 2024 / Energy Efficiency: A ■90m2 ■Fully equipped kitchen with modern appliances ■New Furniture/Appliances ■Solar panels for hot water with pressure system ■Double glazing ■Covered parking ■Storage room ■Panoramic views of the sea and city ■Easy and quick access to the highway THERE IS A VIDEO REVIEW OF THE APARTMENT []Price 1900 euros/month INCLUDING COMMON CHARGES! 195570105 R.1029

| Property Info | Plot / Area Info                                   | Additional info |           |
|---------------|----------------------------------------------------|-----------------|-----------|
| Covered Area  | 90                                                 | Property type   | Apartment |
| Amenities     | Location<br>Location: Germasogeia Region: Limassol |                 |           |