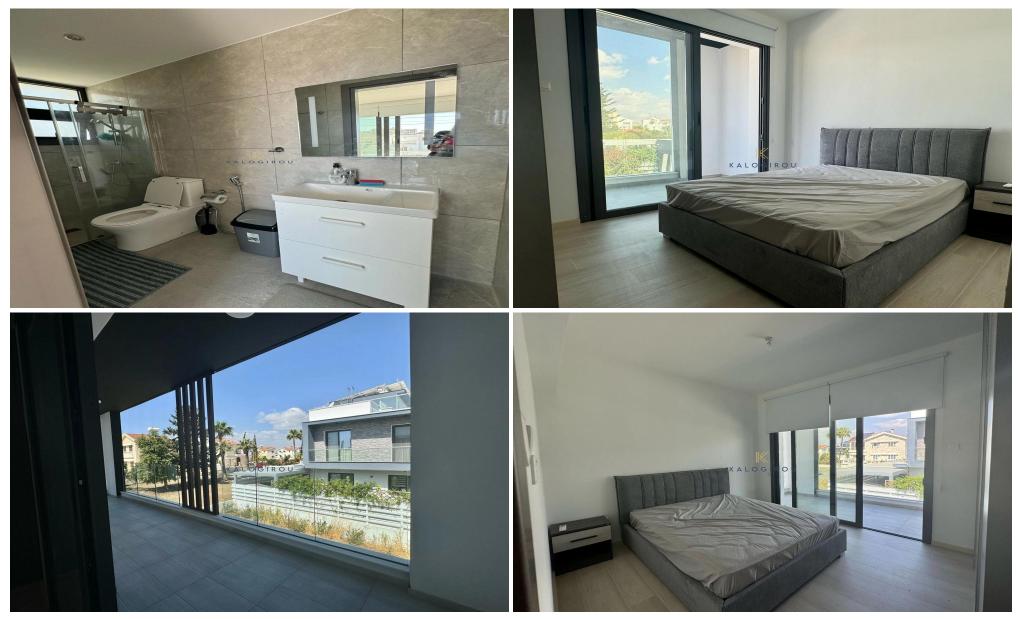

This villa offers a spacious and carefully designed interior spanning 237 square meters, ensuring comfort and functionality. The ground floor features an open-plan layout that includes a modern kitchen, a welcoming living room, a dinin...