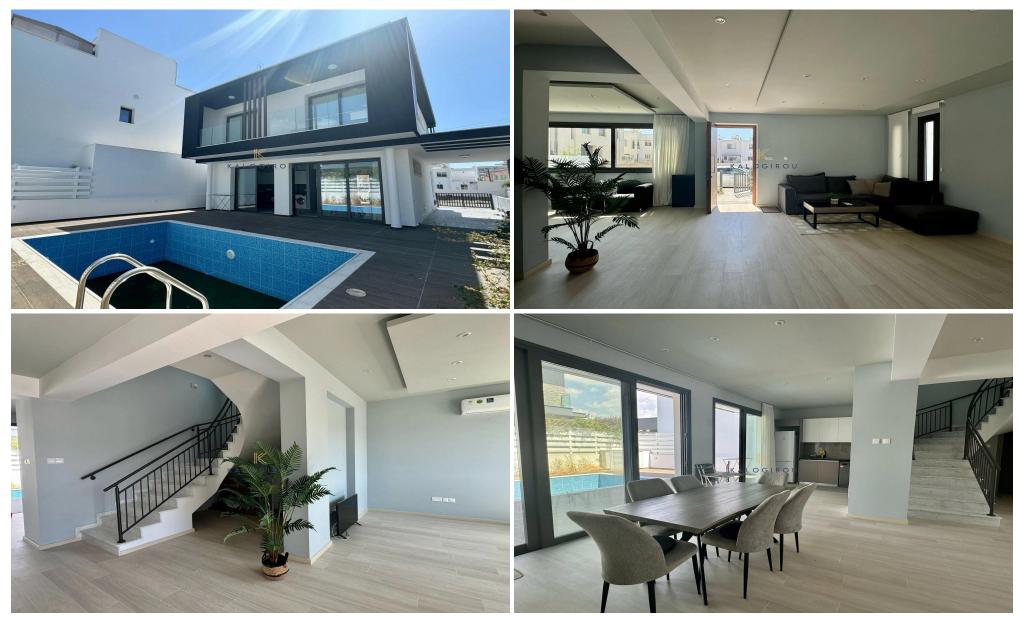

## **5** Bedroom House for Rent in Dhekelia, Larnaca District

Exceptional 5 Bed Modern Villa for Rent in Dekeleia area close to the beach. The villa take place in an amazing location walking distance to the beach and within a short drive from all services and amenities such as schools, supermarkets, coffee shops, kiosks and other amenities. Larnaca Town Center is less than 10 minutes' drive from the villa and it has excellent access to the Larnaca, Ayia Napa, Nicosia Motorway and to the Dekeleia Tourist area.

This villa offers a spacious and carefully designed interior spanning 237 square meters, ensuring comfort and functionality. The ground floor features an open-plan layout that includes a modern kitchen, a welcoming living room, a dinin...