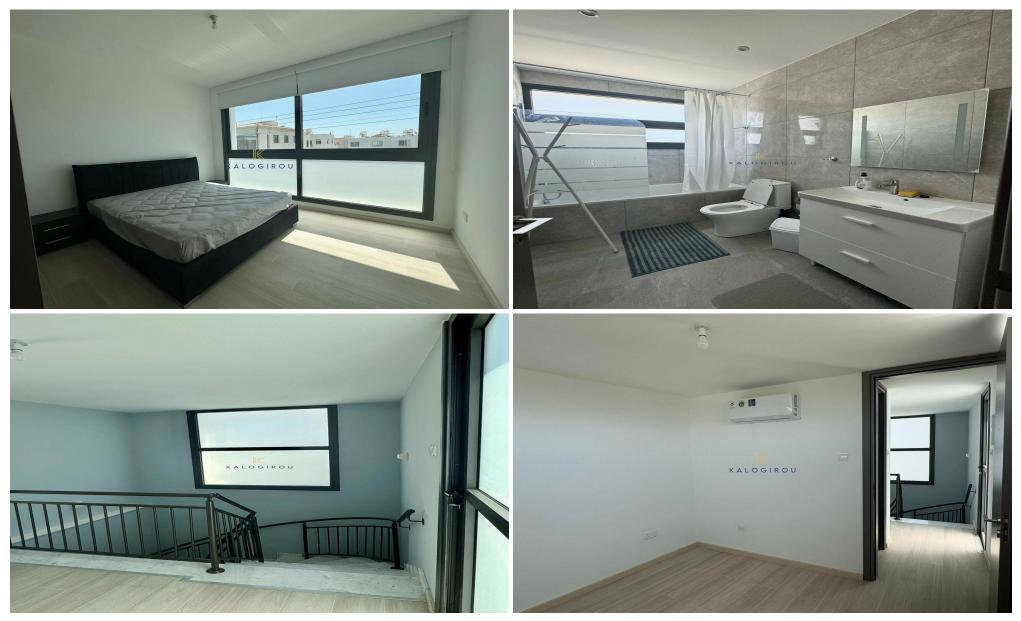

This villa offers a spacious and carefully designed interior spanning 237 square meters, ensuring comfort and functionality. The ground floor features an open-plan layout that includes a modern kitchen, a welcoming living room, a dinin...