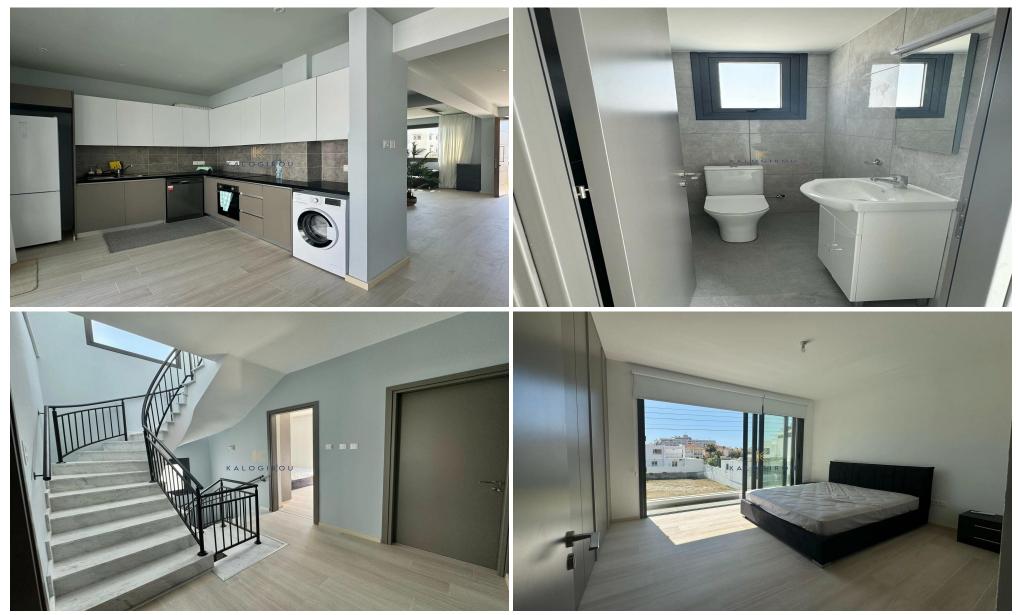

This villa offers a spacious and carefully designed interior spanning 237 square meters, ensuring comfort and functionality. The ground floor features an open-plan layout that includes a modern kitchen, a welcoming living room, a dinin...