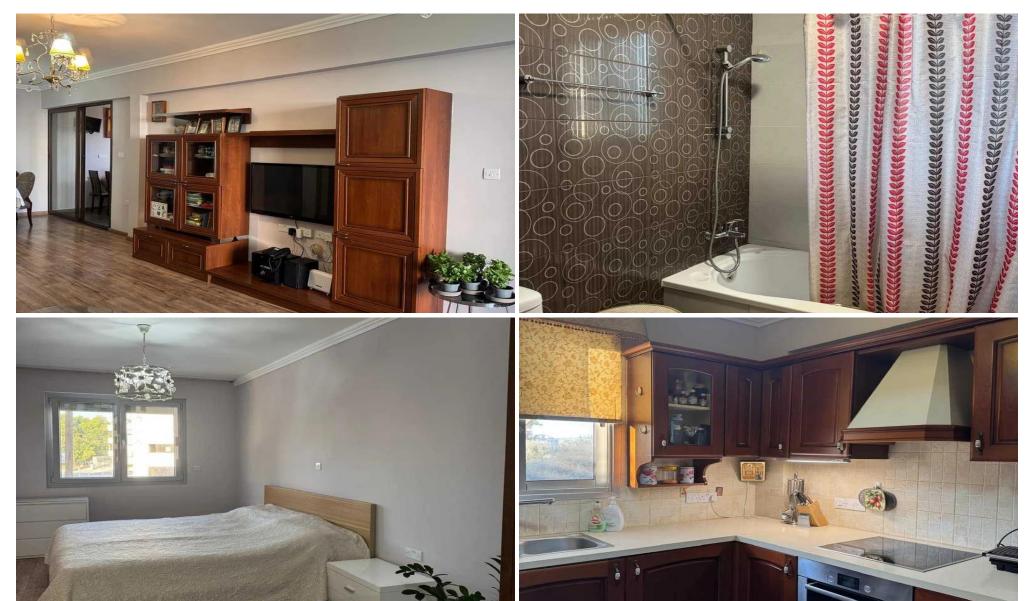

## 3 Bedroom Apartment for Rent in Potamos Germasogeias, Limassol District

□ Apartment for rent – Potamos Germasogeias □ Price: €2,300/month □ Limassol, Potamos Germasogeias □ 1st floor □ 110 m² □ 3 bedrooms □ 2 bathrooms □ Covered parking □ Storage room □ Pets allowed □ Features: □ Spacious veranda, perfect for relaxation □ Separate kitchen with a minibalcony □ Modern residential complex (built in 2016) □ Great location: Near The ICON Tower, with quick access to Limassol center, shops, restaurants, and main amenities. □ Contact us for more information or to schedule a viewing! https://t.me/Realty\_Support\_1 Reg: 1234 | Lic: 603/E | ID: 5725395