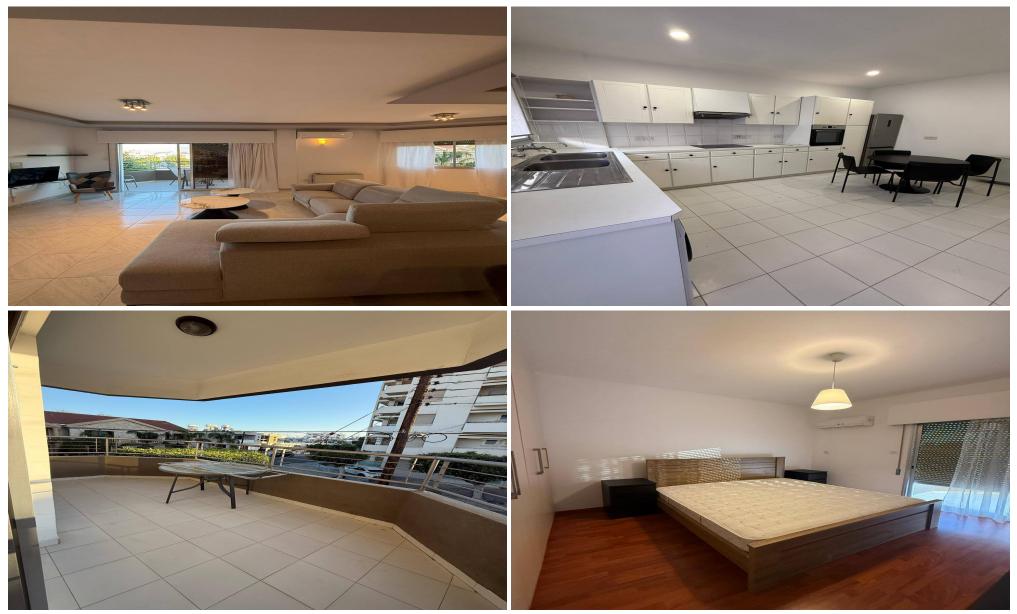

## 2 Bedroom House for Rent in Limassol - Petrou kai Pavlou

PETRA AND PAVLA. Near SPYROU KYPRIANOU. The house is 5 years old. 2 bedrooms, 2 bathrooms. 1300 euros + deposit. Reg. No 186 / license No56

| Property Info | Plot / Area Info | Additional info |       |
|---------------|------------------|-----------------|-------|
| Covered Area  |                  | Property type   | House |
|               |                  |                 |       |