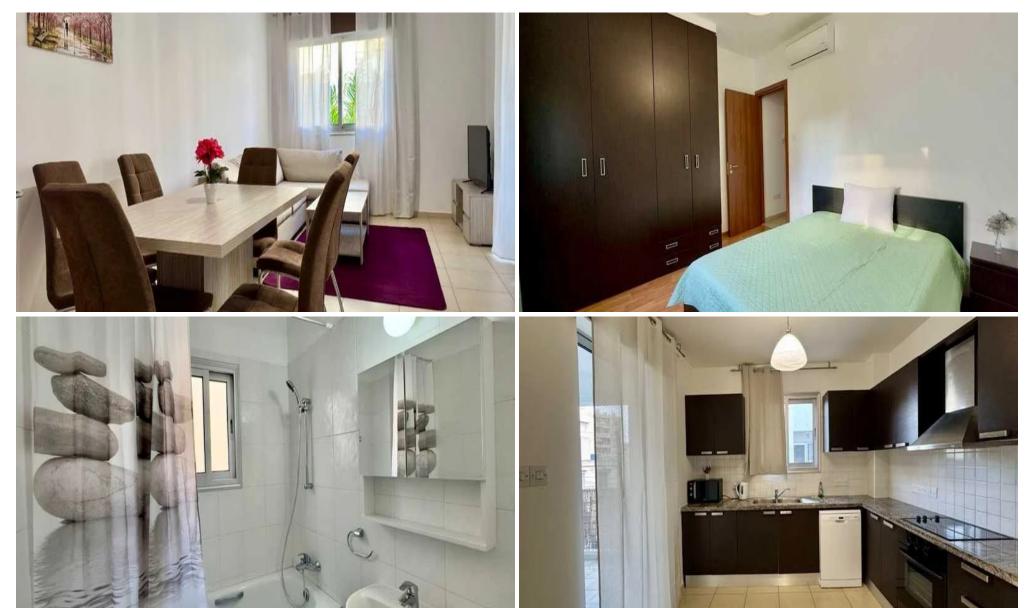

## 2 Bedroom Apartment for Rent in Limassol - Neapolis

Spacious Apartment near the beach for rent| Neapoli, Limassol □ Price: €1550 □ District: Griva Digeni - Neapoli, Limassol □ Floor: 2nd □ Area: 88 m² □
Bedrooms: 2 □ Bathrooms: 2 (including master bedroom bathroom) □ Parking: Covered □ Storage: Available ⑤ Energy Efficiency: Category B+ □ Pets:
Negotiable □ Apartment features: • Bright living room with open plan and dining area □ • Fully furnished and equipped with all necessary appliances □
• Cozy covered veranda - perfect for relaxing and entertaining guests □ • Air conditioners in all rooms for comfort in any season \*□ □ Location
advantages: • Only 4 minutes wa...