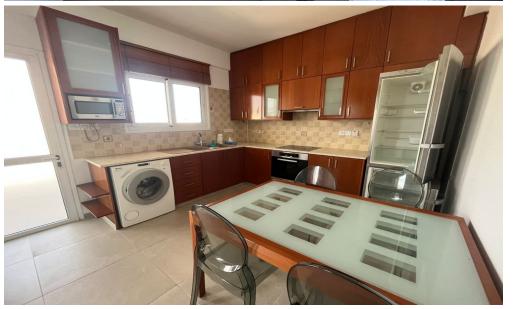

## 2 Bedroom Apartment for Rent in Limassol - Mesa Geitonia

#RENT (long term) – 2-bedroom apartment ■LIMASSOL/Mesa geitonia (Galaktika) Near Brain Rocket office ■85m2+balcony ■3rd floor/ELEVATOR
■Bathroom with shower ■Air conditioners in all rooms ■Apartment equipped with all household appliances ■Covered parking ■Walking distance to all amenities ■Convenient access to the highway and the sea ■Sea view from the balcony ■Developed infrastructure of the area ■READY FOR OCCUPATION! □Price 1600 euros Negotiable ☎95570105 R.1029