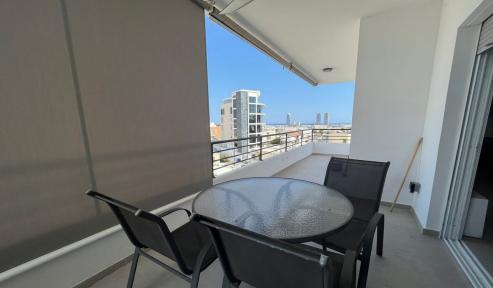

## 2 Bedroom Apartment for Rent in Limassol - Mesa Geitonia

#RENT (long term) – 2-bedroom apartment ■LIMASSOL/Mesa geitonia (Galaktika) Near Brain Rocket office ■85m2+balcony ■3rd floor/ELEVATOR
■Bathroom with shower ■Air conditioners in all rooms ■Apartment equipped with all household appliances ■Covered parking ■Walking distance to all amenities ■Convenient access to the highway and the sea ■Sea view from the balcony ■Developed infrastructure of the area ■READY FOR OCCUPATION! □Price 1600 euros Negotiable ☎95570105 R.1029