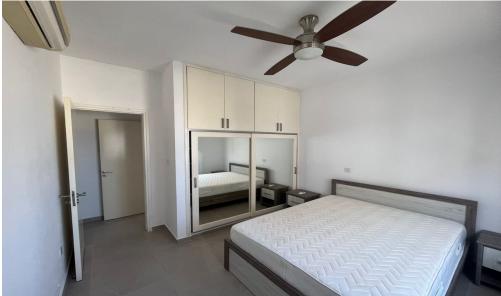

## 2 Bedroom Apartment for Rent in Limassol - Mesa Geitonia

#RENT (long term) – 2-bedroom apartment ■LIMASSOL/Mesa geitonia (Galaktika) Near Brain Rocket office ■85m2+balcony ■3rd floor/ELEVATOR
■Bathroom with shower ■Air conditioners in all rooms ■Apartment equipped with all household appliances ■Covered parking ■Walking distance to all amenities ■Convenient access to the highway and the sea ■Sea view from the balcony ■Developed infrastructure of the area ■READY FOR OCCUPATION! □Price 1600 euros Negotiable ☎95570105 R.1029