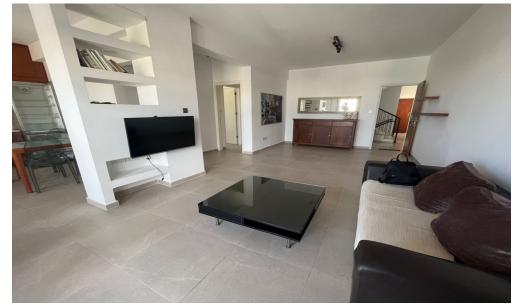

## 2 Bedroom Apartment for Rent in Limassol - Mesa Geitonia

#RENT (long term) – 2-bedroom apartment ■LIMASSOL/Mesa geitonia (Galaktika) Near Brain Rocket office ■85m2+balcony ■3rd floor/ELEVATOR
■Bathroom with shower ■Air conditioners in all rooms ■Apartment equipped with all household appliances ■Covered parking ■Walking distance to all amenities ■Convenient access to the highway and the sea ■Sea view from the balcony ■Developed infrastructure of the area ■READY FOR OCCUPATION! □Price 1600 euros Negotiable ☎95570105 R.1029