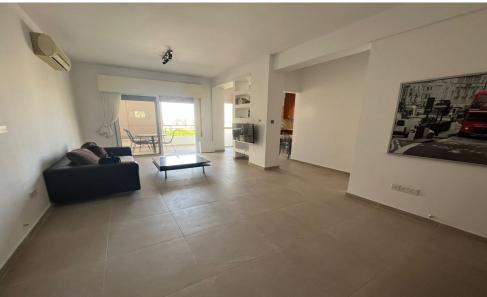

## 2 Bedroom Apartment for Rent in Limassol - Mesa Geitonia

#RENT (long term) – 2-bedroom apartment ■LIMASSOL/Mesa geitonia (Galaktika) Near Brain Rocket office ■85m2+balcony ■3rd floor/ELEVATOR
■Bathroom with shower ■Air conditioners in all rooms ■Apartment equipped with all household appliances ■Covered parking ■Walking distance to all amenities ■Convenient access to the highway and the sea ■Sea view from the balcony ■Developed infrastructure of the area ■READY FOR OCCUPATION! □Price 1600 euros Negotiable ☎95570105 R.1029