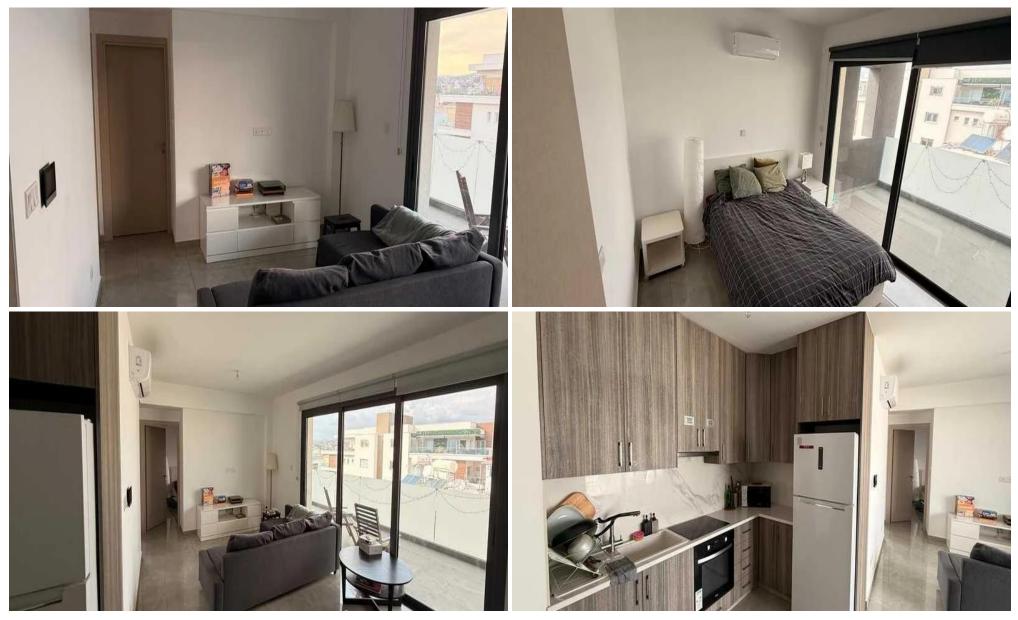

## 2 Bedroom Apartment for Rent in Limassol - Panthea

Modern 2-bedroom apartment with a spacious veranda – Panthea, Limassol  $\square$  Price:  $\pounds$ 1,650/month  $\square$  Limassol, Panthea  $\square$  115 m<sup>2</sup> +  $\square$  veranda 30 m<sup>2</sup>  $\square$  2 bedrooms  $| \square$  2 bathrooms  $\square$  Covered parking  $\square$  Fully furnished  $\square$  Energy efficiency: A  $| \square$  Built in 2021  $\square$  Apartment features:  $\square$  Spacious and bright interiors with modern design  $\square$  Fully equipped kitchen with appliances and stylish finishes  $\square$  Large living and dining area – perfect for relaxation and entertaining guests  $\square$  2 comfortable bedrooms with built-in wardrobes  $\square$  2 bathrooms, including a master suite  $\square$  Huge 30 m<sup>2</sup> veranda – ideal for outdoor dining and relaxation  $\square$  Full air conditioning fo...