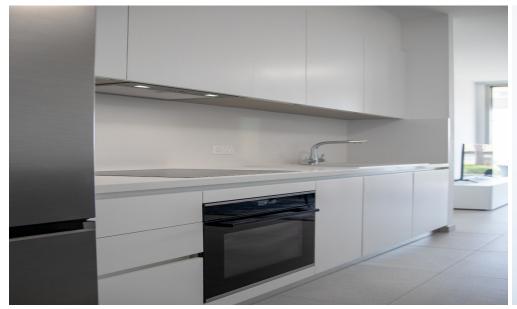

## 2 Bedroom Apartment for Rent in Germasogeia, Limassol District

Modern Apartment with Sea View for Rent — Germasogeia, Limassol □ Price: €2,000 □ District: Germasogeia, Limassol □ Year Built: 2024 □ Area: 80 m² + 10 m² covered veranda □ Bedrooms: 2 □ Bathroom: 1 □ Parking: 1 space Energy Efficiency: Class A □ Pets: not allowed □ Apartment Description:
 Brand new apartment in an elite area above the highway □ • Panoramic sea view from a private veranda □ • Spacious and bright living areas with modern layout \* • Fully equipped kitchen with high-quality appliances □ • Master bedroom with ensuite bathroom □ • Cozy furniture and stylish interior — ready to move in □ • Perfect...