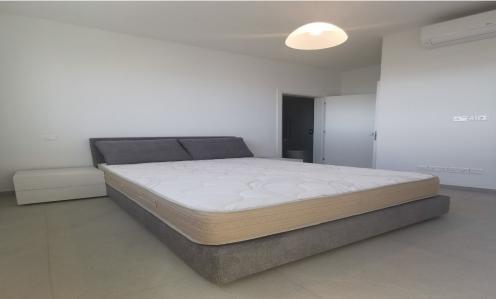

## 2 Bedroom Apartment for Rent in Germasogeia, Limassol District

Modern Apartment with Sea View for Rent — Germasogeia, Limassol □ Price: €2,000 □ District: Germasogeia, Limassol □ Year Built: 2024 □ Area: 80 m² + 10 m² covered veranda □ Bedrooms: 2 □ Bathroom: 1 □ Parking: 1 space Energy Efficiency: Class A □ Pets: not allowed □ Apartment Description:
 Brand new apartment in an elite area above the highway □ • Panoramic sea view from a private veranda □ • Spacious and bright living areas with modern layout \* • Fully equipped kitchen with high-quality appliances □ • Master bedroom with ensuite bathroom □ • Cozy furniture and stylish interior — ready to move in □ • Perfect...