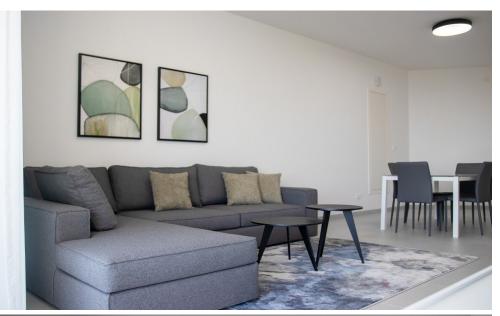

## 2 Bedroom Apartment for Rent in Germasogeia, Limassol District

Modern Apartment with Sea View for Rent — Germasogeia, Limassol □ Price: €2,000 □ District: Germasogeia, Limassol □ Year Built: 2024 □ Area: 80 m² + 10 m² covered veranda □ Bedrooms: 2 □ Bathroom: 1 □ Parking: 1 space Energy Efficiency: Class A □ Pets: not allowed □ Apartment Description:
 Brand new apartment in an elite area above the highway □ • Panoramic sea view from a private veranda □ • Spacious and bright living areas with modern layout \* • Fully equipped kitchen with high-quality appliances □ • Master bedroom with ensuite bathroom □ • Cozy furniture and stylish interior — ready to move in □ • Perfect...