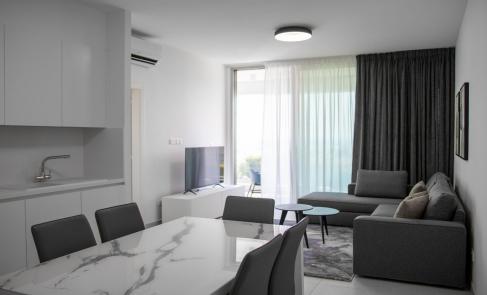

## 2 Bedroom Apartment for Rent in Germasogeia, Limassol District

Modern Apartment with Sea View for Rent — Germasogeia, Limassol □ Price: €2,000 □ District: Germasogeia, Limassol □ Year Built: 2024 □ Area: 80 m² + 10 m² covered veranda □ Bedrooms: 2 □ Bathroom: 1 □ Parking: 1 space Energy Efficiency: Class A □ Pets: not allowed □ Apartment Description:
 Brand new apartment in an elite area above the highway □ • Panoramic sea view from a private veranda □ • Spacious and bright living areas with modern layout \* • Fully equipped kitchen with high-quality appliances □ • Master bedroom with ensuite bathroom □ • Cozy furniture and stylish interior — ready to move in □ • Perfect...