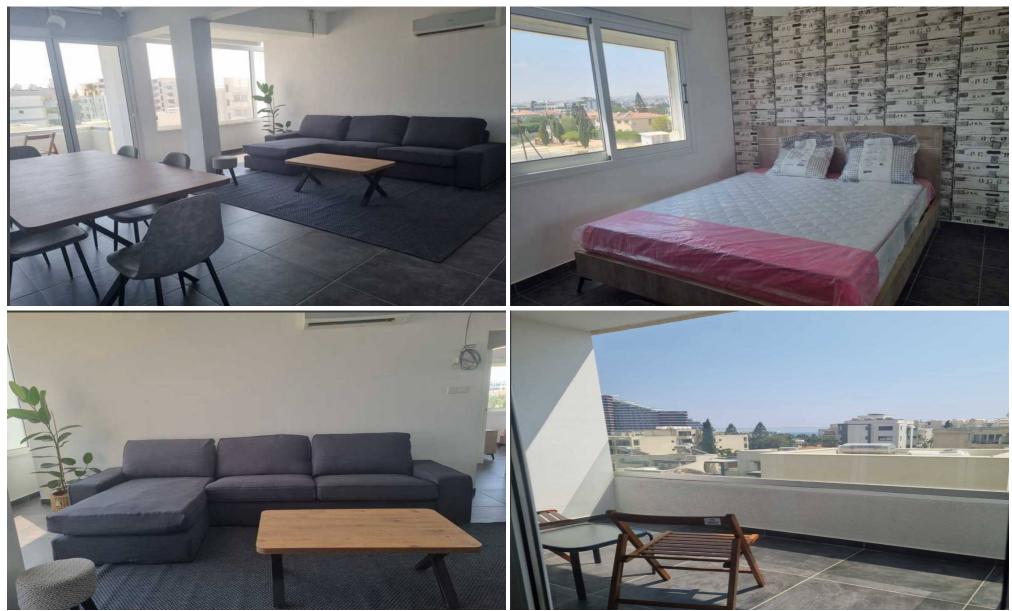

## 2 Bedroom Apartment for Rent in Germasogeia - Tourist Area, Limassol District

Rent Limassol Germasogeia Tourist area 2 bedroom apartment 2 D Parking 400 meters from the sea Area 84m2 Price 1600 Reg: AM: 1256/AA258/E

| Property Info | Plot / Area Info                                      | Additional info |           |  |  |
|---------------|-------------------------------------------------------|-----------------|-----------|--|--|
| Covered Area  | 84                                                    | Property type   | Apartment |  |  |
| Amenities     | Location                                              |                 |           |  |  |
|               | Location: Germasogeia - Tourist Area Region: Limassol |                 |           |  |  |