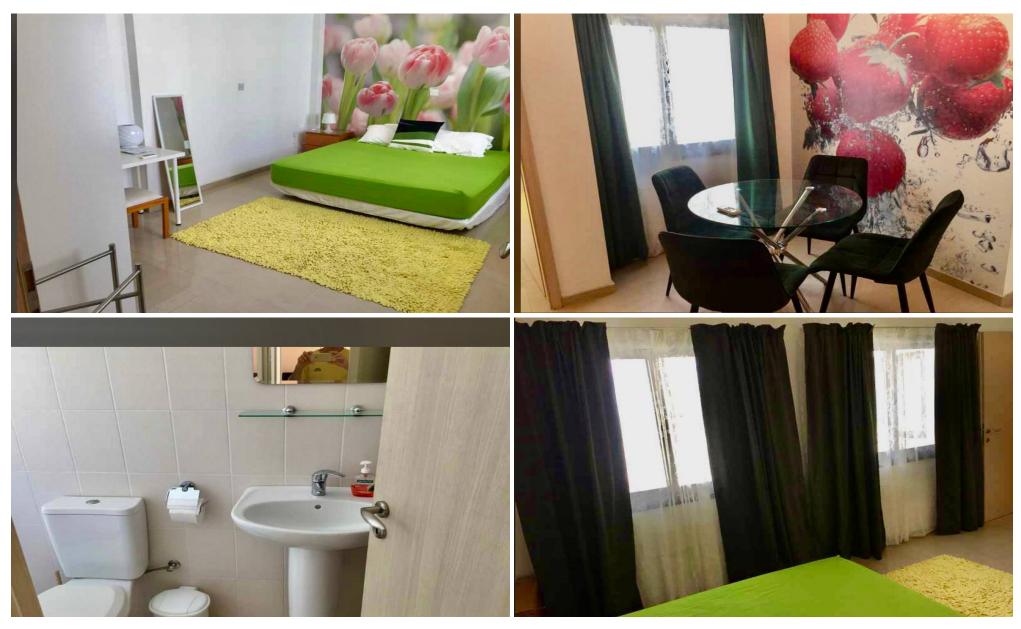

## 1 Bedroom Apartment for Rent in Limassol District

Rent Limassol ERA 1 bedroom apartment 2014 house Area 54m2 Covered parking Good double windows Price 1060 Reg:AM: 1256/AA258/E

| Property Info    | Plot / Area Info   | Additional info |
|------------------|--------------------|-----------------|
| i i opeity iiiio | i iot / Aica iiiio | Additional init |

Covered Area 54 Property type Apartment

**Amenities** Location

Region: **Limassol** 

**Price: €1 060 + VAT** 

VAT for this property is €53 or €201. VAT usually is 19%. If it is your first purchase of property, you can have VAT reduced to 5% for the first 150sq.m. of the property.