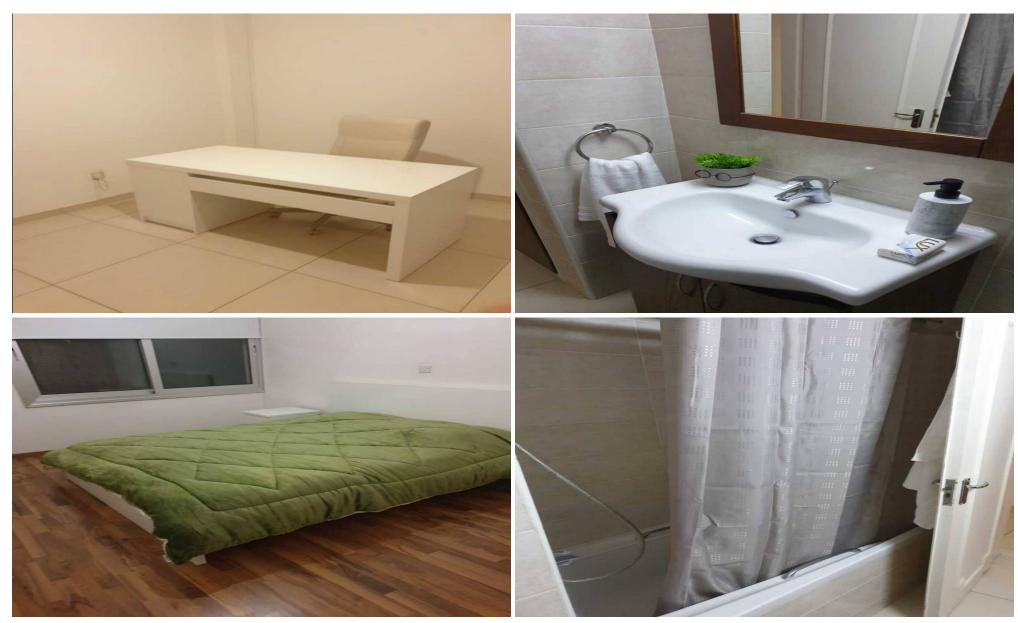

## 3 Bedroom Apartment for Rent in Limassol - Petrou kai Pavlou

Rent Limassol Petru Pavlou 2+1 bedroom apartment 1+1 bath/toilet First floor Area 135m2 Parking Price 1600 Reg:AM: 1256/AA258/E

Property Info Plot / Area Info Additional info

Covered Area 135 Property type Apartment

**Amenities Location** 

**Location:** Limassol - Petrou kai Pavlou Region: **Limassol** 

**Price: €1 600 + VAT** 

VAT for this property is €80 or €304. VAT usually is 19%. If it is your first purchase of property, you can have VAT reduced to 5% for the first 150sq.m. of the property.