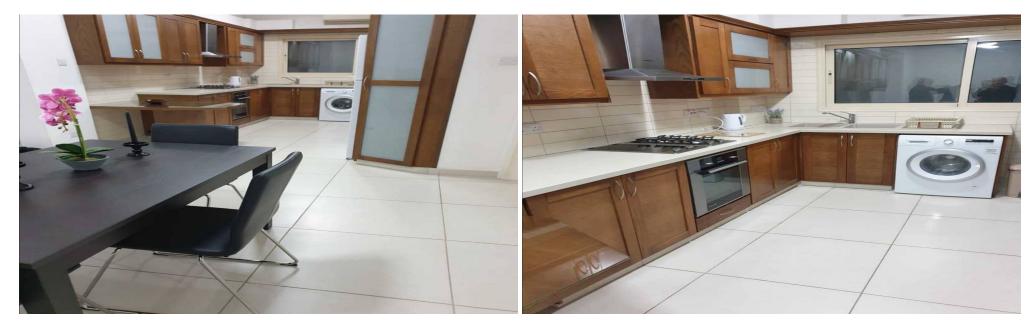

## 3 Bedroom Apartment for Rent in Limassol - Petrou kai Pavlou

Rent Limassol Petru Pavlou 2+1 bedroom apartment 1+1 bath/toilet First floor Area 135m2 Parking Price 1600 Reg:AM: 1256/AA258/E

Property Info Plot / Area Info Additional info

Covered Area 135 Property type Apartment

**Amenities Location** 

**Location:** Limassol - Petrou kai Pavlou Region: **Limassol** 

**Price: €1 600 + VAT** 

VAT for this property is €80 or €304. VAT usually is 19%. If it is your first purchase of property, you can have VAT reduced to 5% for the first 150sq.m. of the property.