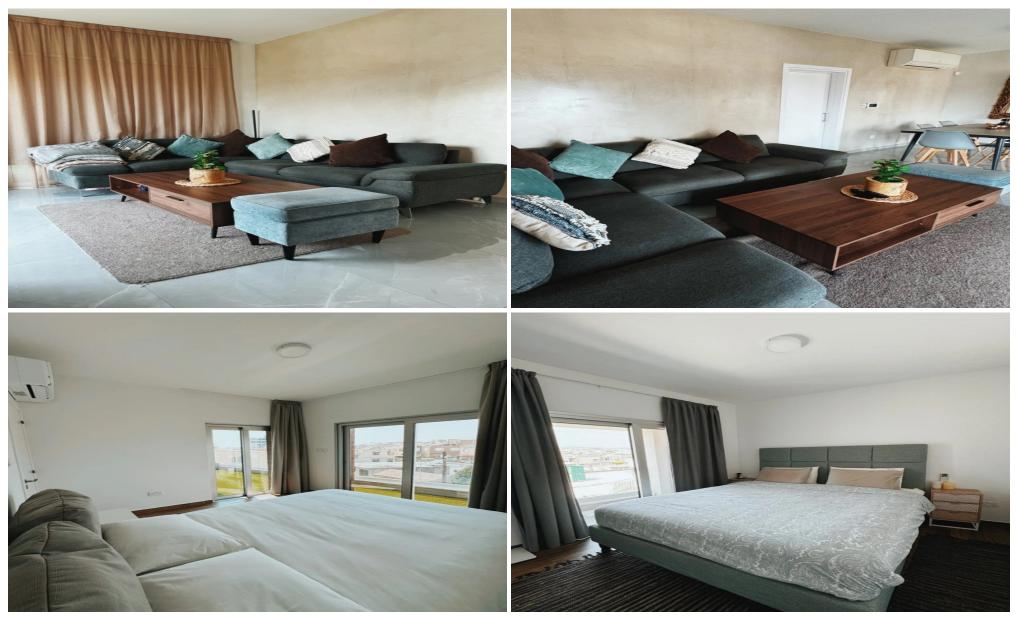

## **3 Bedroom Apartment for Rent in Limassol - Panthea**

| Property Info | Plot / Are                     | ea Info Additional info |           |
|---------------|--------------------------------|-------------------------|-----------|
| Covered Area  | 162                            | Property type           | Apartment |
| Amenities     | Location                       |                         |           |
|               | Location: Limassol - Panthea R | egion: Limassol         |           |
|               |                                |                         |           |