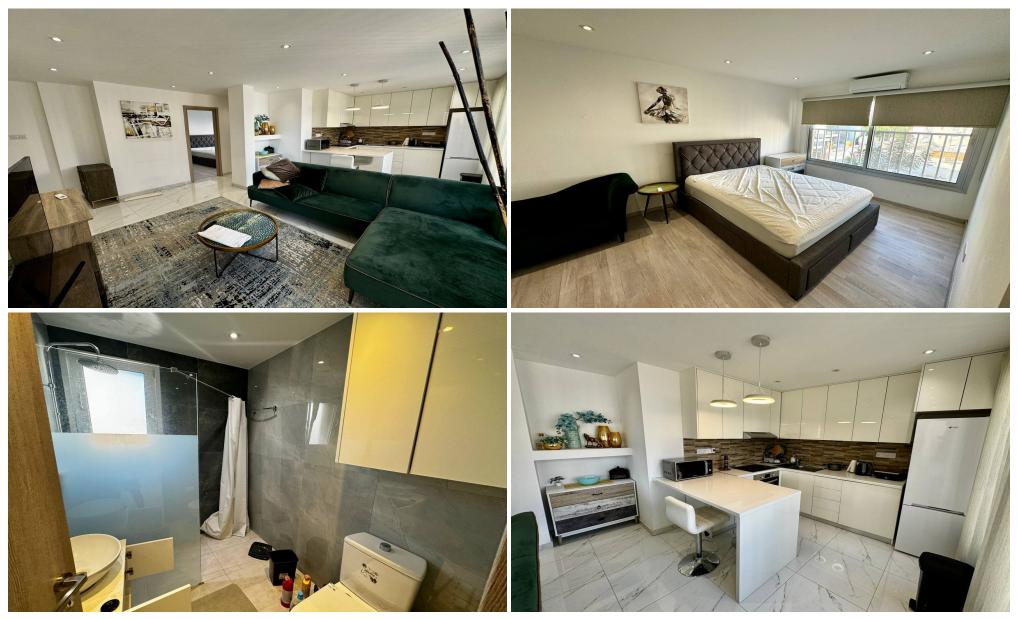

### **1** Bedroom Apartment for Rent in Limassol - Neapolis

NEAPOLIS 150 meters to the sea 1-bedroom apartment ALPHA MEGA, OVAL 1600 euros + deposit Reg. No 186 / face.No 56

Location: Limassol - Neapolis Region: Limassol