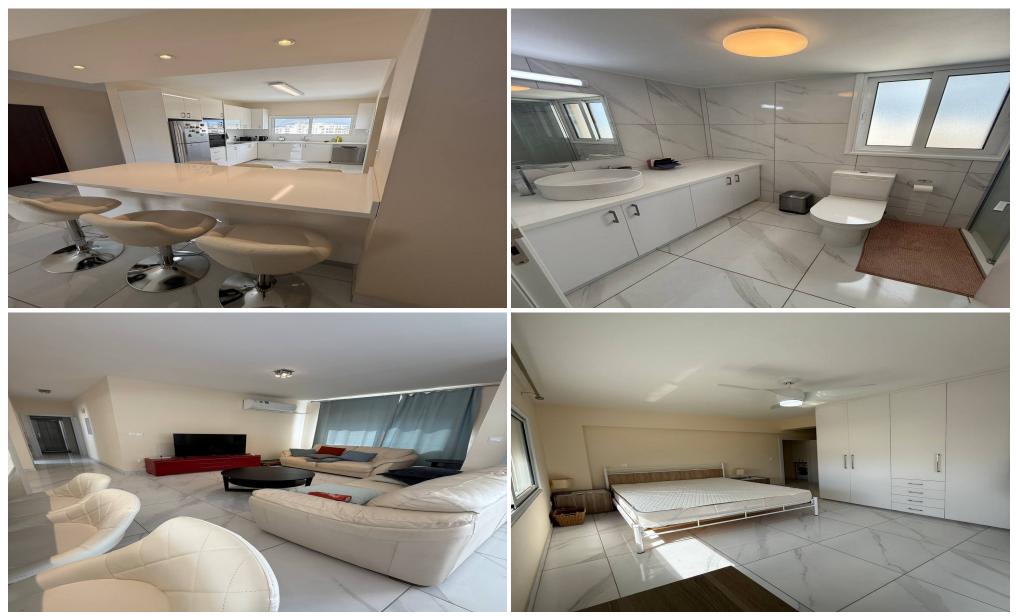

## **2 Bedroom Apartment for Rent in Limassol - Mesa Geitonia**

MESA GEITONIA GALAXY BRAIN ROCKET 2 bedrooms, 3 bathrooms 115 sq meters + 2 balconies 1900 euros + deposit Reg. No 186 / License No 56

| Property Info | Plot / Area Info                                    | Additional info |           |  |  |
|---------------|-----------------------------------------------------|-----------------|-----------|--|--|
| Covered Area  | 115                                                 | Property type   | Apartment |  |  |
| Amenities     | Location                                            |                 |           |  |  |
|               | Location: Limassol - Mesa Geitonia Region: Limassol |                 |           |  |  |