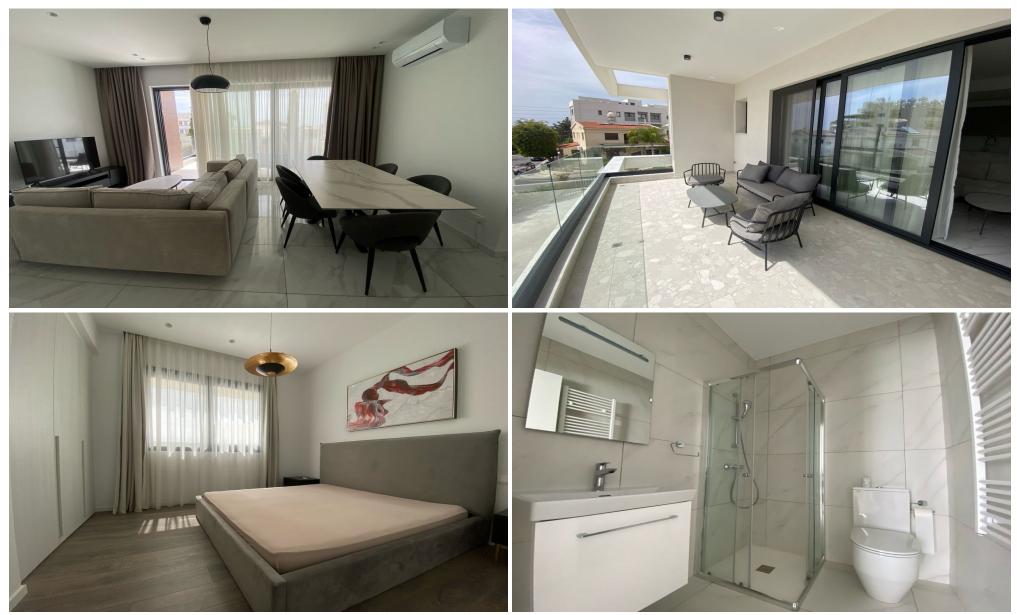

### 2 Bedroom Apartment for Rent in Germasogeia - Columbia, Limassol District

#RENT (long-term) – 2-bedroom apartment **LIMASSOL**/Germasogeia (Columbia) **NEW** HOUSE **9**0m2+balcony **2** bathrooms (with showers) **Fitted** kitchen with modern appliances **Furniture**/Appliances **Solar** panels for hot water with pressure system **Double** glazing **Covered** parking **Storage** room THERE IS A VIDEO REVIEW OF THE APARTMENT [Price 2300 euros/month **3**95570105 R.1029

| Property Info | Plot / Area Info                                  | Additional info |           |  |  |
|---------------|---------------------------------------------------|-----------------|-----------|--|--|
| Covered Area  | 90                                                | Property type   | Apartment |  |  |
| Amenities     | Location                                          |                 |           |  |  |
|               | Location: Germasogeia - Columbia Region: Limassol |                 |           |  |  |

#### **Price: €2 300 + VAT**

VAT for this property is €115 or €437. VAT usually is 19%. If it is your first purchase of property, you can have VAT reduced to 5% for the first 150sq.m. of the property.

| VAT | Excluded | Title transfer fee | ~€34.50   | Common expenses | None |
|-----|----------|--------------------|-----------|-----------------|------|
|     |          | Price per SQM      | €26.00/m² |                 |      |