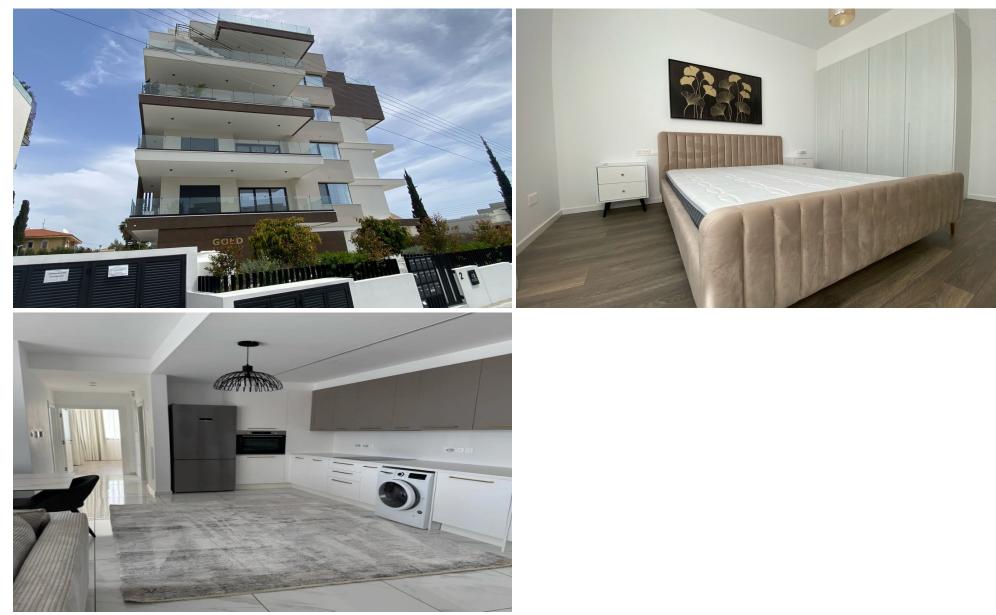

### 2 Bedroom Apartment for Rent in Germasogeia - Columbia, Limassol District

#RENT (long-term) – 2-bedroom apartment **LIMASSOL**/Germasogeia (Columbia) **NEW** HOUSE **9**0m2+balcony **2** bathrooms (with showers) **Fitted** kitchen with modern appliances **Furniture**/Appliances **Solar** panels for hot water with pressure system **Double** glazing **Covered** parking **Storage** room THERE IS A VIDEO REVIEW OF THE APARTMENT [Price 2300 euros/month **3**95570105 R.1029

| Property Info | Plot / Area Info                                  | Additional info |           |  |  |
|---------------|---------------------------------------------------|-----------------|-----------|--|--|
| Covered Area  | 90                                                | Property type   | Apartment |  |  |
| Amenities     | Location                                          |                 |           |  |  |
|               | Location: Germasogeia - Columbia Region: Limassol |                 |           |  |  |

#### **Price: €2 300 + VAT**

VAT for this property is €115 or €437. VAT usually is 19%. If it is your first purchase of property, you can have VAT reduced to 5% for the first 150sq.m. of the property.

| VAT | Excluded | Title transfer fee | ~€34.50   | Common expenses | None |
|-----|----------|--------------------|-----------|-----------------|------|
|     |          | Price per SQM      | €26.00/m² |                 |      |