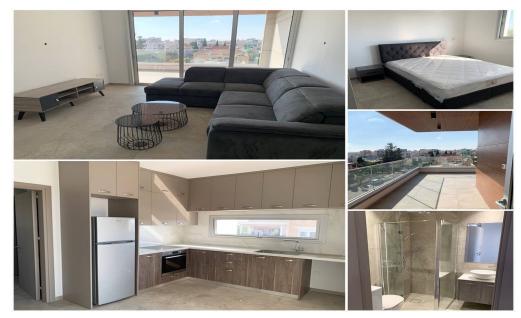

## 2 Bedroom Apartment for Rent in Limassol - Petrou kai Pavlou

3094 RENT Limassol Apartment 82m2 Location: Kapsalos, Petra and Pavlou New building 2 bedrooms 2 bathrooms Air conditioners Balcony Elevator Storage Covered parking No pets Available two apartments Price 1st floor – 2100€ (+50€ common) 3rd floor – 2200€ (+50€ common) LN177/E,RN1000