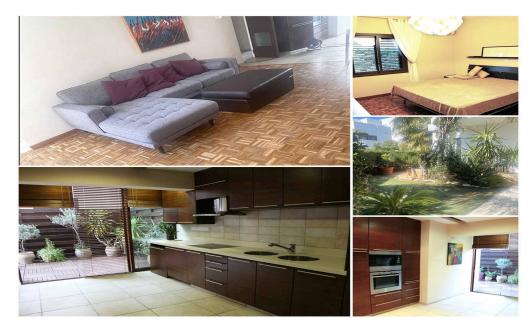

## 3 Bedroom House for Rent in Limassol - Petrou kai Pavlou

3383 RENT Limassol House 120m2 ☐Petra and Pavla Semi-detached Year built 2015 3 bedrooms 1 bathroom Air conditioners Yard Open parking Price 1800€ LN177/E,RN1000