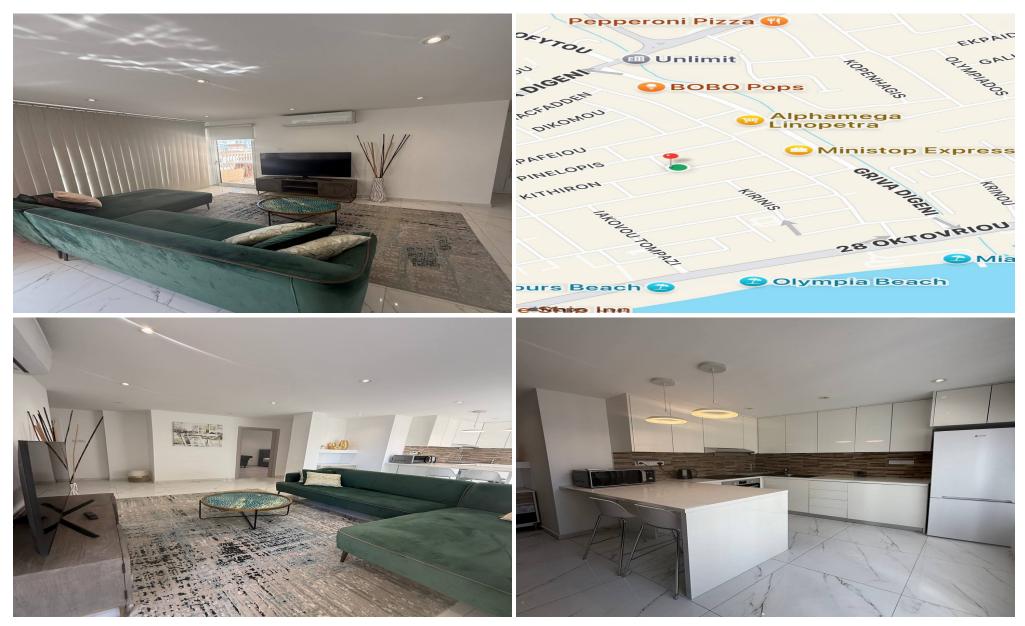

## 1 Bedroom Apartment for Rent in Limassol - Neapolis

Neapolis area next to Alfa Mega supermarket and Limassol sporting center, one bedroom apartment just after renovation available for rent. Price 1500. You can call me at 96848476.

Amenities Location

Location: Limassol - Neapolis Region: Limassol

**Price: €1 500 + VAT** 

VAT **Excluded** 

Title transfer fee Price per SQM ~€22.50 N/A

Common expenses

None