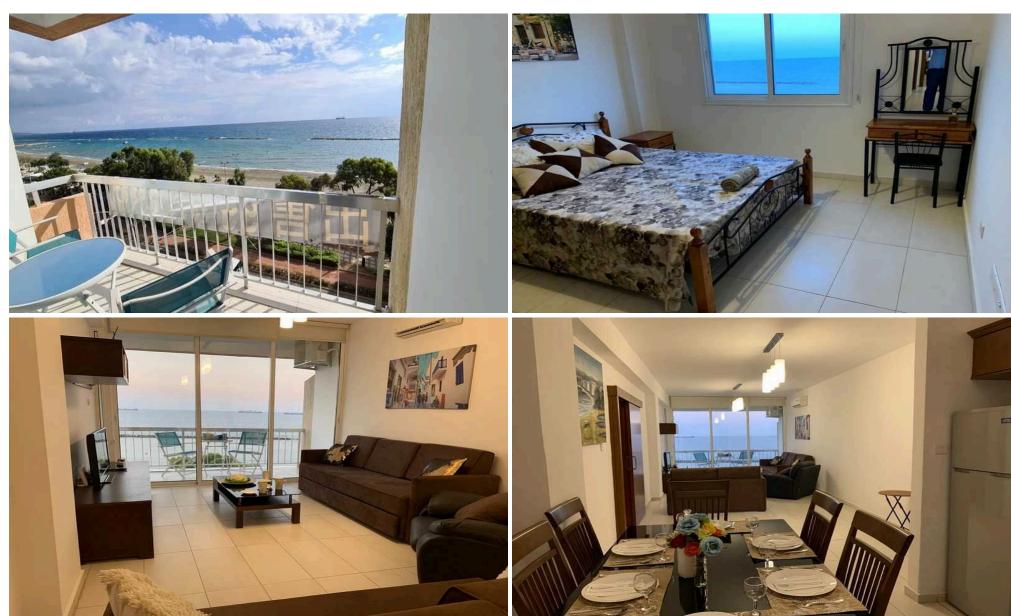

## 2 Bedroom Apartment for Rent in Limassol - Neapolis

Rent an apartment on the shore ☐, 2 bedrooms, Limassol, Neapolis, 4th floor, 100m2, No ☐ ☐ ☐1950€ RN186LN56 +357 99 324109 Joulia

Property Info Plot / Area Info Additional info