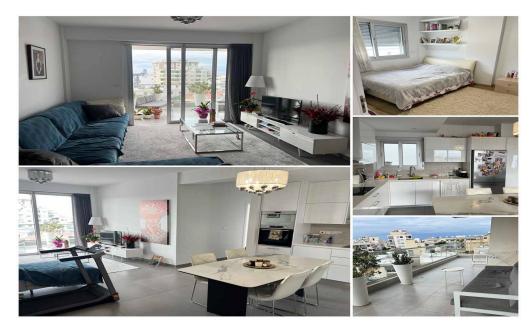

rtment for Rent in Limassol - Petrou kai Pavlou

3155 RENT Limassol Apartment 100m2 Location: Petra and Pavlou Year built: 2020 Floor: 2 3 bedrooms 3 bathrooms Air conditioning Balcony Elevator Covered parking Bills are not transferred Pets are prohibited Price 2300€ LN177/E,RN1000

Property Info Plot / Area Info Additional info

Covered Area 100 Property type Apartment

**Amenities Location** 

Location: Limassol - Petrou kai Pavlou Region: Limassol



**Price: €2 300 + VAT** 

VAT for this property is €115 or €437. VAT usually is 19%. If it is your first purchase of property, you can have VAT reduced to 5% for the first 150sq.m. of the property.

VAT Excluded

Title transfer fee ~€34.50

Price per SQM €23.00/m²

Common expenses None

## **Price change history**

€2 300 on May 5, 2025