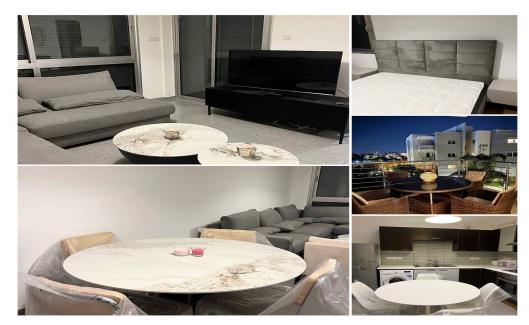

## 2 Bedroom Apartment for Rent in Limassol - Mesa Geitonia

3160 RENT Limassol Apartment 105m2 ☐Mesa Gitonia Near SuperHome Year of construction 2012 Floor:2 2 bedrooms 2 bathrooms Air conditioners Balcony Elevator Storage Covered parking Price 1750€ (+common) 2 deposits LN177/E,RN1000