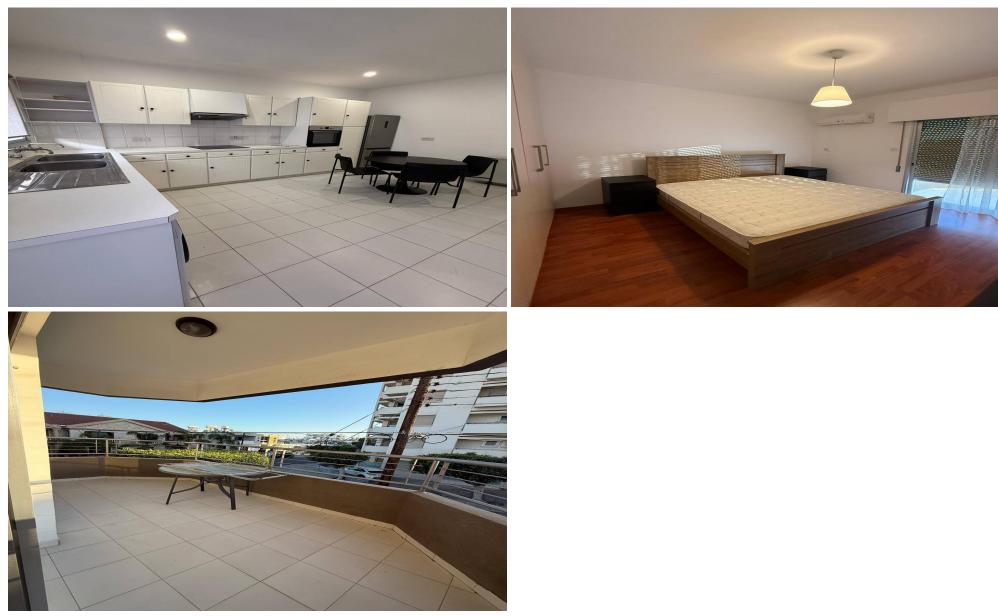

#### 2 Bedroom House for Rent in Limassol - Petrou kai Pavlou

PETRA AND PAVLA. Near SPYROU KYPRIANOU. The house is 5 years old. 2 bedrooms, 2 bathrooms. 1300 euros + deposit. Reg. No 186 / lic.No56

| Property Info | Plot / Area Info | Additional info |       |
|---------------|------------------|-----------------|-------|
| Covered Area  | Area             |                 | House |
|               |                  |                 |       |