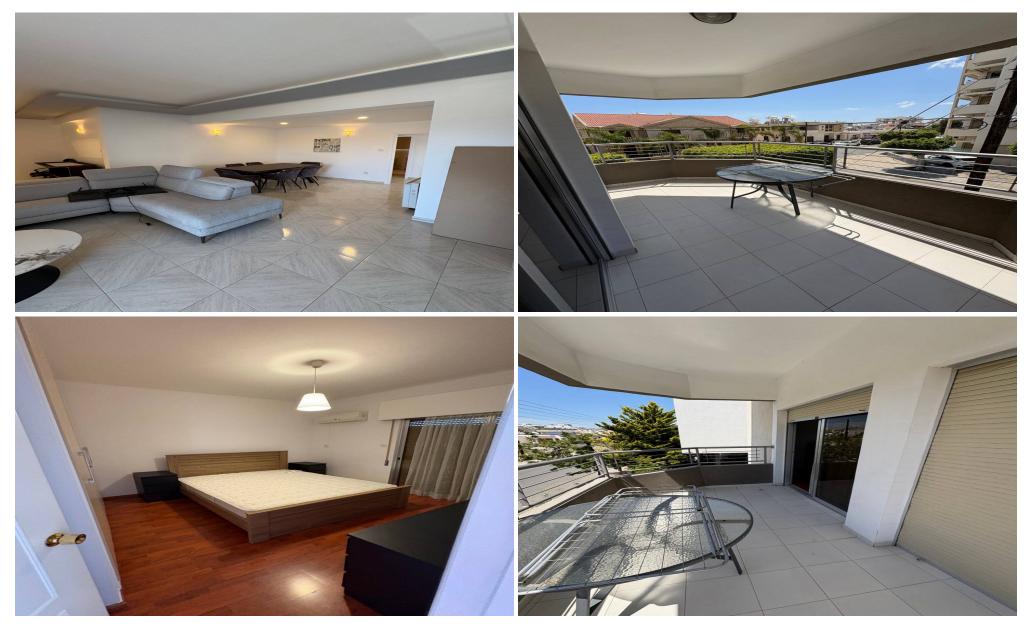

## 2 Bedroom Apartment for Rent in Limassol - Petrou kai Pavlou

Rent Limassol Petrou Kai Pavlou Bedrooms: 2 Bathrooms: 1+ 1 W/C After renovation Area 70 m<sup>2</sup> Floor: 1st Parking: covered New furniture in all rooms New air conditioners Year of construction: 2006 Energy efficiency: N/A Price 1300 Reg:AM: 1256/AA258/E