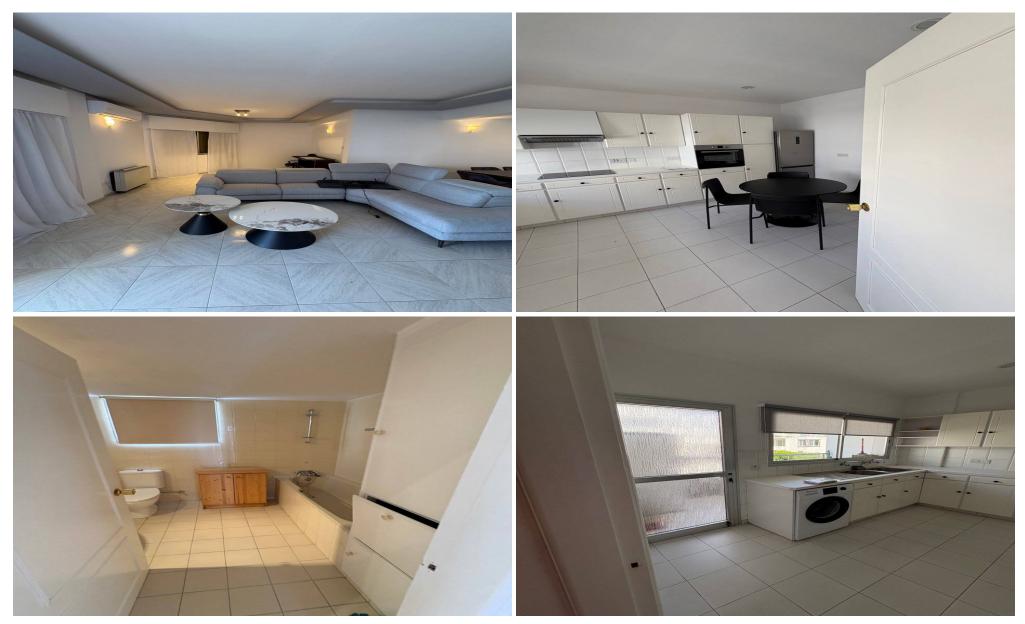

## 2 Bedroom Apartment for Rent in Limassol - Petrou kai Pavlou

Rent Limassol Petrou Kai Pavlou Bedrooms: 2 Bathrooms: 1+ 1 W/C After renovation Area 70 m<sup>2</sup> Floor: 1st Parking: covered New furniture in all rooms New air conditioners Year of construction: 2006 Energy efficiency: N/A Price 1300 Reg:AM: 1256/AA258/E