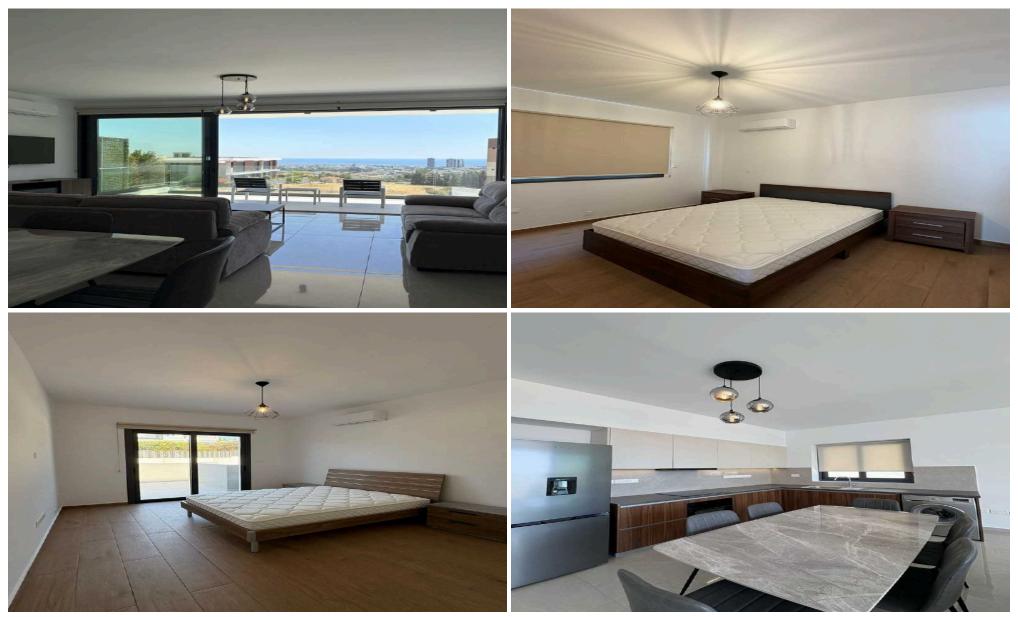

### 2 Bedroom Apartment for Rent in Germasogeia, Limassol District

Rent apartment, 2 bedrooms, Limassol, Germasogeia, 1st floor, 95m2, sea view, 2025, €1900, RN186LN56, +357 99 324109 Joulia

| Property Info | Plot / Area Info                       | Additional info |           |  |  |
|---------------|----------------------------------------|-----------------|-----------|--|--|
| Covered Area  | 95                                     | Property type   | Apartment |  |  |
| Amenities     | Location                               |                 |           |  |  |
|               | Location: Germasogeia Region: Limassol |                 |           |  |  |