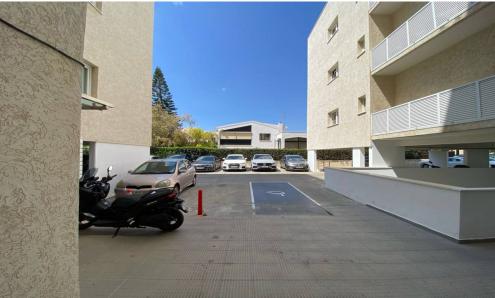

## 85m<sup>2</sup> Office for Rent in Limassol - Mesa Geitonia

RENT (long-term) – Office or shop space ■ Limassol / Mesa Geitonia ■ Located on the ground floor and mezzanine of a building surrounded by offices, banks, cafes, and restaurants; ■ High transport and pedestrian traffic ■ Total area 85m2 (Ground floor 57m2 + mezzanine 28m2) ■ Own parking space + secured area of 16m2 ■ Walking distance to all amenities ■ Developed infrastructure of the area ■ Rented with furniture and equipment: – one reception desk – two big round poufs – one dining table with four chairs – one 3-seater sofa – a small coffee table – one office desk/office chair – one small fridge – on...