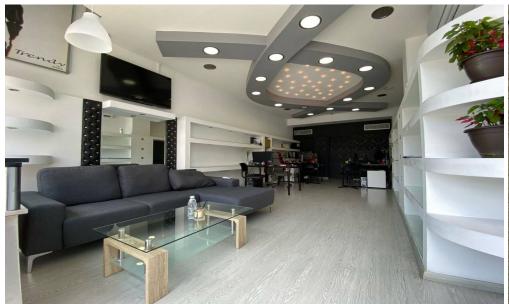

## 85m<sup>2</sup> Office for Rent in Limassol - Mesa Geitonia

RENT (long-term) – Office or shop space ■ Limassol / Mesa Geitonia ■ Located on the ground floor and mezzanine of a building surrounded by offices, banks, cafes, and restaurants; ■ High transport and pedestrian traffic ■ Total area 85m2 (Ground floor 57m2 + mezzanine 28m2) ■ Own parking space + secured area of 16m2 ■ Walking distance to all amenities ■ Developed infrastructure of the area ■ Rented with furniture and equipment: – one reception desk – two big round poufs – one dining table with four chairs – one 3-seater sofa – a small coffee table – one office desk/office chair – one small fridge – on...