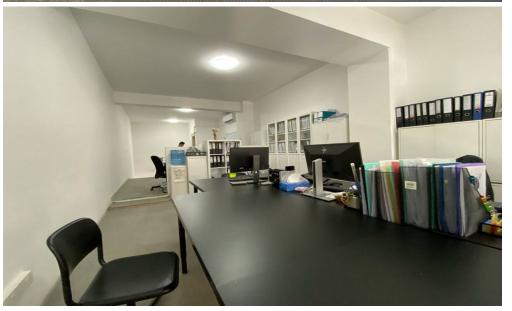

## 85m<sup>2</sup> Office for Rent in Limassol - Mesa Geitonia

RENT (long-term) – Office or shop space ■ Limassol / Mesa Geitonia ■ Located on the ground floor and mezzanine of a building surrounded by offices, banks, cafes, and restaurants; ■ High transport and pedestrian traffic ■ Total area 85m2 (Ground floor 57m2 + mezzanine 28m2) ■ Own parking space + secured area of 16m2 ■ Walking distance to all amenities ■ Developed infrastructure of the area ■ Rented with furniture and equipment: – one reception desk – two big round poufs – one dining table with four chairs – one 3-seater sofa – a small coffee table – one office desk/office chair – one small fridge – on...