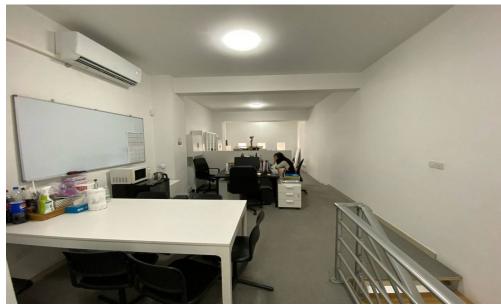

## 85m<sup>2</sup> Office for Rent in Limassol - Mesa Geitonia

RENT (long-term) – Office or shop space ■ Limassol / Mesa Geitonia ■ Located on the ground floor and mezzanine of a building surrounded by offices, banks, cafes, and restaurants; ■ High transport and pedestrian traffic ■ Total area 85m2 (Ground floor 57m2 + mezzanine 28m2) ■ Own parking space + secured area of 16m2 ■ Walking distance to all amenities ■ Developed infrastructure of the area ■ Rented with furniture and equipment: – one reception desk – two big round poufs – one dining table with four chairs – one 3-seater sofa – a small coffee table – one office desk/office chair – one small fridge – on...