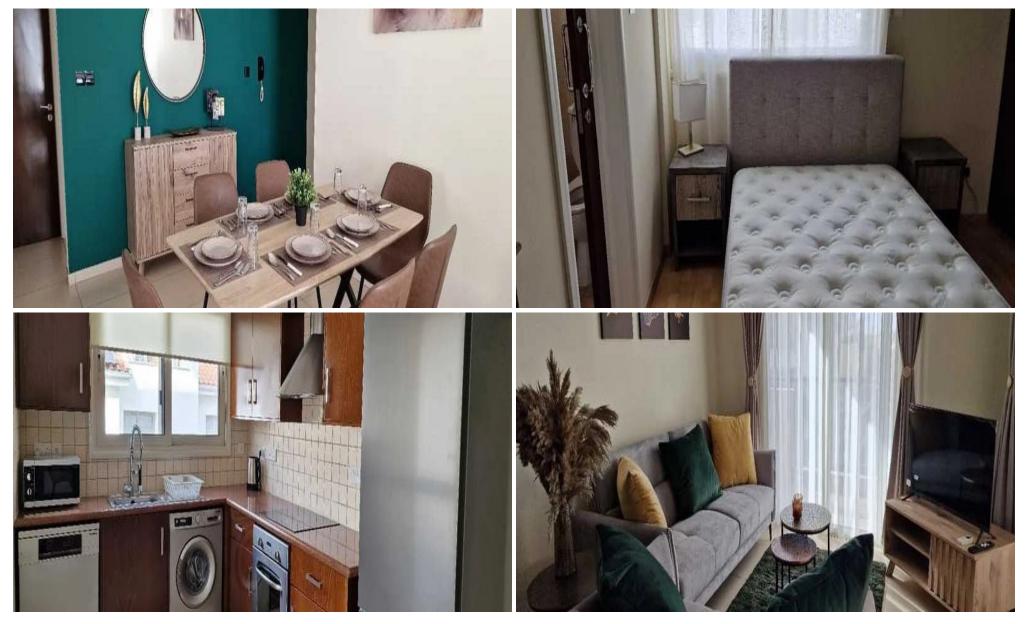

## 2 Bedroom Apartment for Rent in Kato Polemidia, Limassol District

 $\Box$  Apartment for rent — Kato Polemidia, Limassol  $\Box$  Price: €1,500/month Modern and fully renovated 2-bedroom apartment in the Kato Polemidia area, near IKEA and AlphaMega. An excellent choice for families, couples, or professionals looking for comfortable housing in the central part of the city.  $\Box$ Area: 80 m<sup>2</sup> + large veranda  $\Box$  2 bedrooms with built-in wardrobes  $\Box$  2 bathrooms, including an ensuite in the master bedroom  $\Box$  Open living room with modern furniture  $\Box$  Kitchen fully equipped with new appliances \* Air conditioners in all rooms (3 in total)  $\Box$  External blinds and a boiler for cloudy days  $\Box$ Separate storage room  $\Box$  Covered private parking  $\Box$  Inte...