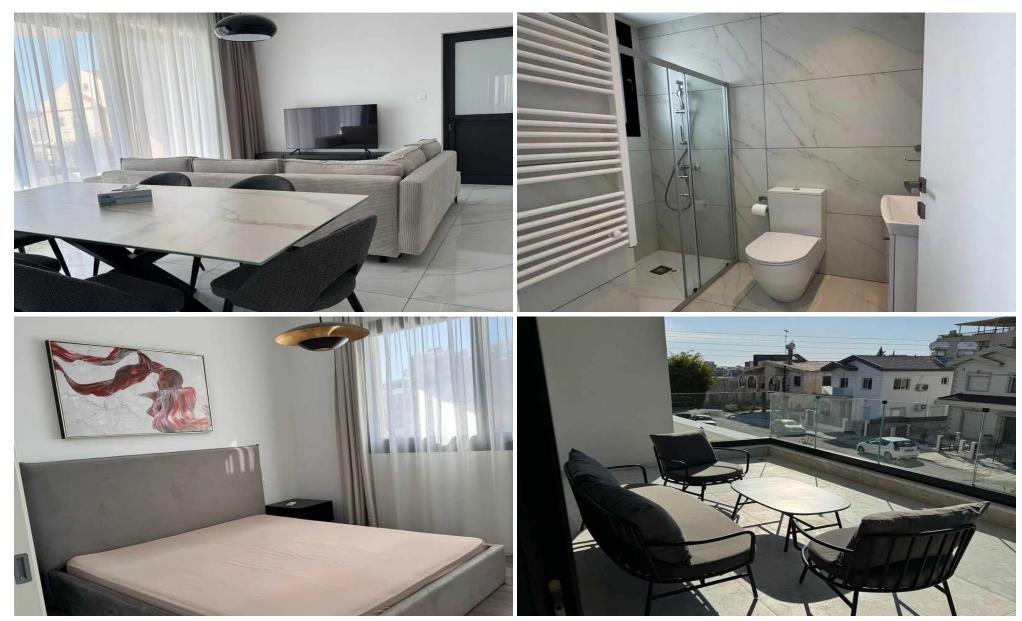

## 2 Bedroom Apartment for Rent in Potamos Germasogeias, Limassol District

□ Apartment for rent — Potamos Germasogeias, Limassol □ Price: €2,500/month Modern 2-bedroom apartment in a new building constructed in 2023, located in the prestigious Potamos Germasogeias (Columbia) area. An excellent option for a couple or professionals who value comfort, quality, and a prime location near the sea and urban amenities. □ Area: 95 m² □ 2 bedrooms □ 2 bathrooms □ New residential building with high energy efficiency (category A) □ Fully furnished with modern furniture □ Private covered parking □ Pets not allowed □ Columbia area — close to shops, cafes, schools, quick access to the highway and promenade. A cozy and safe residential neigh...