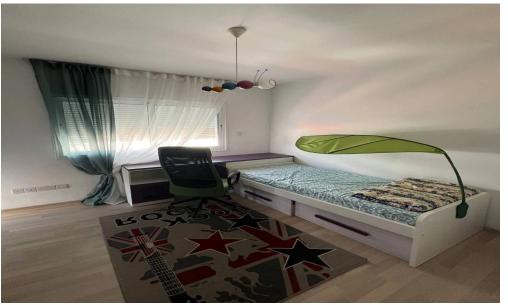

## 2 Bedroom Apartment for Rent in Limassol - Neapolis

A well-located 2-bedroom apartment in the heart of Neapolis, Limassol.

## Key Features:

- ✔ Prime location walking distance to the sea
- ✓ Year of construction: 2011
- ✓ 2 Bedrooms
- ✓ Covered area: 100 m²
- ✓ 1 Bathroom
- ✓ Fully furnished with electrical appliances
- ✓ CCTV system in the building
- ✓ Covered parking
- ✓ Storage room
- ✓ Surrounded by developed infrastructure (shops, cafes, transport)