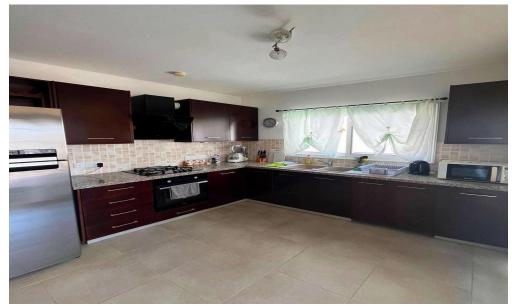

## 2 Bedroom Apartment for Rent in Limassol - Neapolis

A well-located 2-bedroom apartment in the heart of Neapolis, Limassol.

## Key Features:

- ✔ Prime location walking distance to the sea
- ✓ Year of construction: 2011
- ✓ 2 Bedrooms
- ✓ Covered area: 100 m²
- ✓ 1 Bathroom
- ✓ Fully furnished with electrical appliances
- ✓ CCTV system in the building
- ✓ Covered parking
- ✓ Storage room
- ✓ Surrounded by developed infrastructure (shops, cafes, transport)