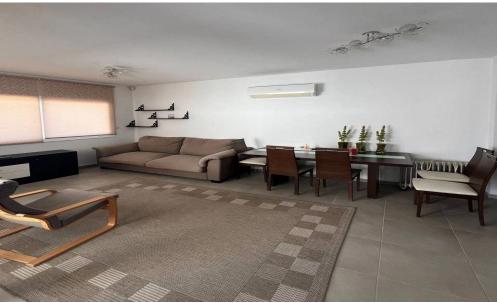

## 2 Bedroom Apartment for Rent in Limassol - Neapolis

A well-located 2-bedroom apartment in the heart of Neapolis, Limassol.

## Key Features:

- ✔ Prime location walking distance to the sea
- ✓ Year of construction: 2011
- ✓ 2 Bedrooms
- ✓ Covered area: 100 m²
- ✓ 1 Bathroom
- ✓ Fully furnished with electrical appliances
- ✓ CCTV system in the building
- ✓ Covered parking
- ✓ Storage room
- ✓ Surrounded by developed infrastructure (shops, cafes, transport)