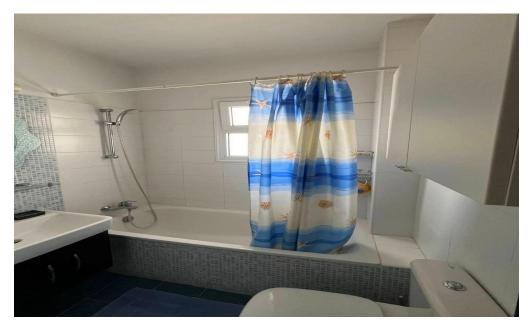

## 2 Bedroom Apartment for Rent in Limassol - Neapolis

A well-located 2-bedroom apartment in the heart of Neapolis, Limassol.

## Key Features:

- ✔ Prime location walking distance to the sea
- ✓ Year of construction: 2011
- ✓ 2 Bedrooms
- ✓ Covered area: 100 m²
- ✓ 1 Bathroom
- ✓ Fully furnished with electrical appliances
- ✓ CCTV system in the building
- ✓ Covered parking
- ✓ Storage room
- ✓ Surrounded by developed infrastructure (shops, cafes, transport)