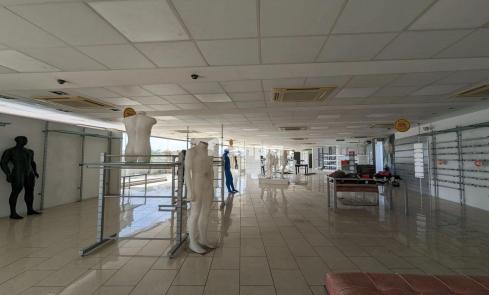

## 645m<sup>2</sup> Commercial for Rent in Strovolos, Nicosia District

Showroom area in Strovolos, next to METRO roundabout in Strovolos, for rent.

×

The office space contains of an open plan reception/working area, two toilets and a small kitchenette. It can be easily divided with partitions.

The whole space has the necessary wiring for telephone, electricity and computer networks.

The office space is offered with underground parking space.

There is a big parking area on the back of the building, while it enjoys very easy access to the highway and all amenities.