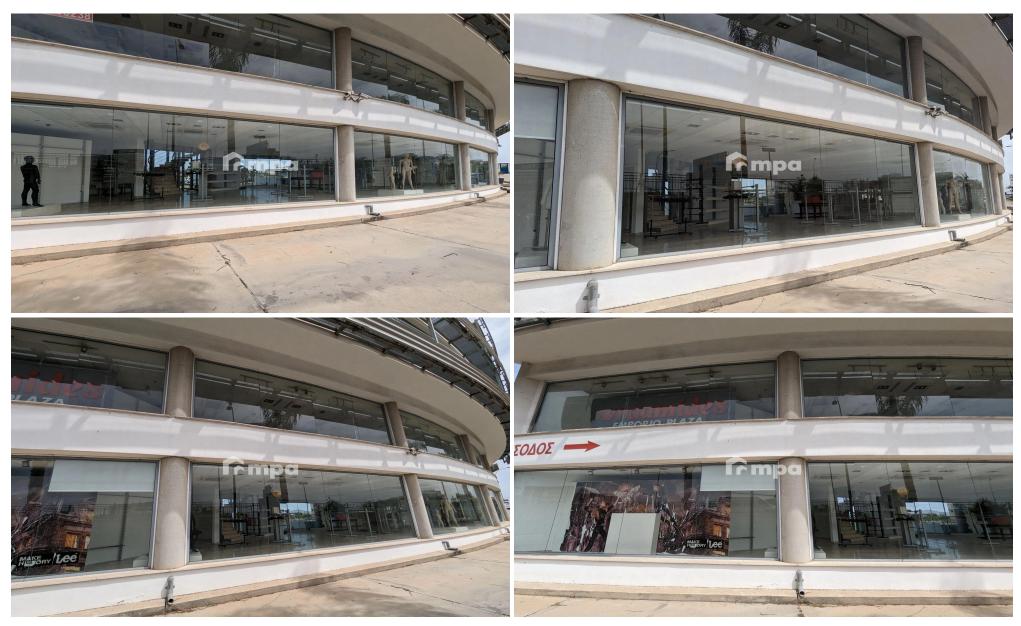

## 645m<sup>2</sup> Commercial for Rent in Strovolos, Nicosia District

Showroom area in Strovolos, next to METRO roundabout in Strovolos, for rent.

×

The office space contains of an open plan reception/working area, two toilets and a small kitchenette. It can be easily divided with partitions.

The whole space has the necessary wiring for telephone, electricity and computer networks.

The office space is offered with underground parking space.

There is a big parking area on the back of the building, while it enjoys very easy access to the highway and all amenities.