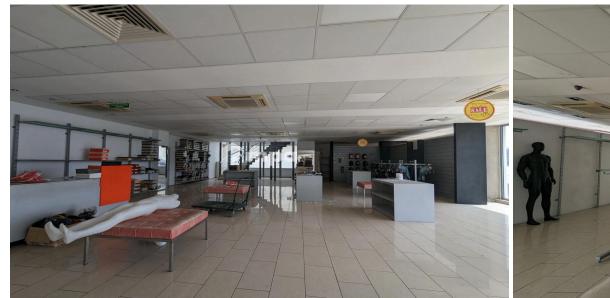

## 645m<sup>2</sup> Commercial for Rent in Strovolos, Nicosia District

Showroom area in Strovolos, next to METRO roundabout in Strovolos, for rent.

×

The office space contains of an open plan reception/working area, two toilets and a small kitchenette. It can be easily divided with partitions.

The whole space has the necessary wiring for telephone, electricity and computer networks.

The office space is offered with underground parking space.

There is a big parking area on the back of the building, while it enjoys very easy access to the highway and all amenities.