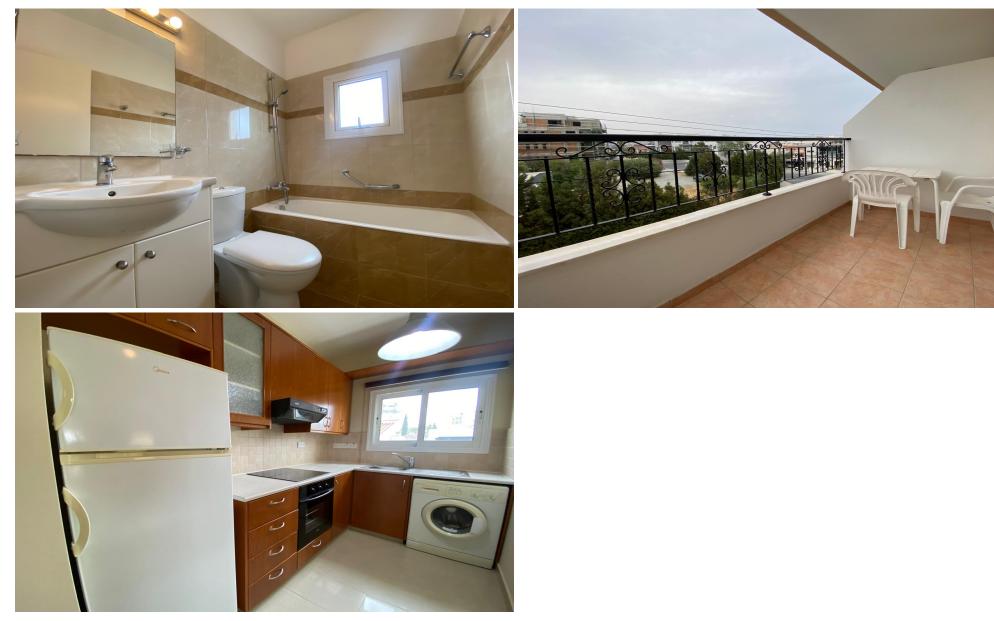

## **1** Bedroom Apartment for Rent in Germasogeia - Columbia, Limassol District

#RENT (long term) – 1 bedroom apartment **LIMASSOL**/Germasogeia (Columbia) **E**65m2 **E**2nd floor **E**quipped kitchen **F**urniture and appliances **D**ouble glazing **E**New air conditioners! **E**Covered parking **E**Storage room **E**Solar panels for hot water **E**Developed infrastructure of the area! **E**Walking distance to all amenities **Price 1300** euros/month incl. common expenses THERE IS A VIDEO REVIEW OF THE APARTMENT **2**95570105 R.1029

| Property Info | Plot / Area Info                                  | Additional info |           |  |  |
|---------------|---------------------------------------------------|-----------------|-----------|--|--|
| Covered Area  | 65                                                | Property type   | Apartment |  |  |
| Amenities     | Location                                          |                 |           |  |  |
|               | Location: Germasogeia - Columbia Region: Limassol |                 |           |  |  |