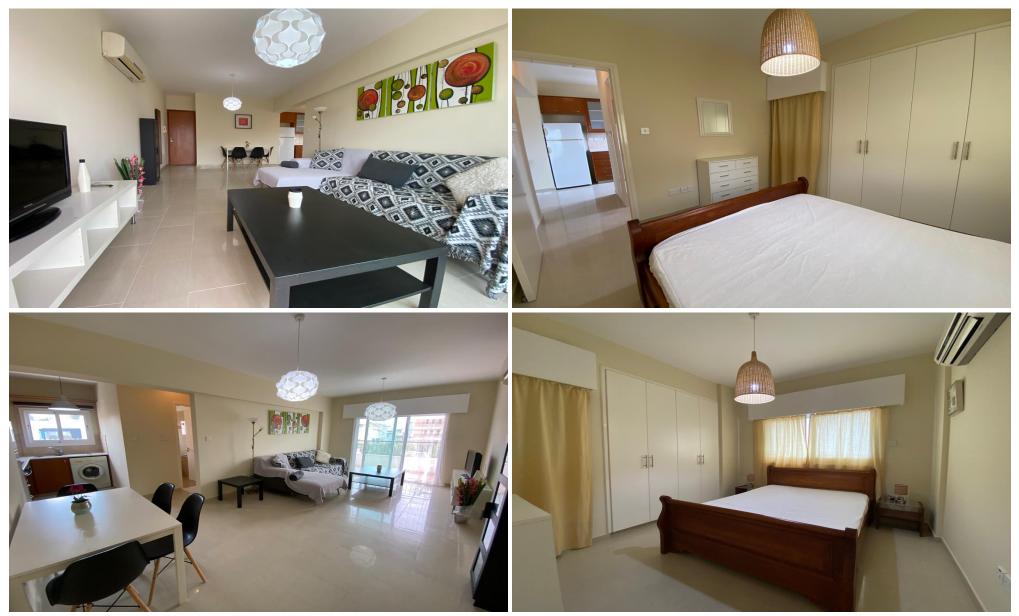

## **1** Bedroom Apartment for Rent in Germasogeia - Columbia, Limassol District

#RENT (long term) – 1 bedroom apartment **LIMASSOL**/Germasogeia (Columbia) **E**65m2 **E**2nd floor **E**quipped kitchen **F**urniture and appliances **D**ouble glazing **E**New air conditioners! **E**Covered parking **E**Storage room **E**Solar panels for hot water **E**Developed infrastructure of the area! **E**Walking distance to all amenities **Price 1300** euros/month incl. common expenses THERE IS A VIDEO REVIEW OF THE APARTMENT **2**95570105 R.1029

| Property Info | Plot / Area Info                                  | Additional info |           |  |  |
|---------------|---------------------------------------------------|-----------------|-----------|--|--|
| Covered Area  | 65                                                | Property type   | Apartment |  |  |
| Amenities     | Location                                          |                 |           |  |  |
|               | Location: Germasogeia - Columbia Region: Limassol |                 |           |  |  |