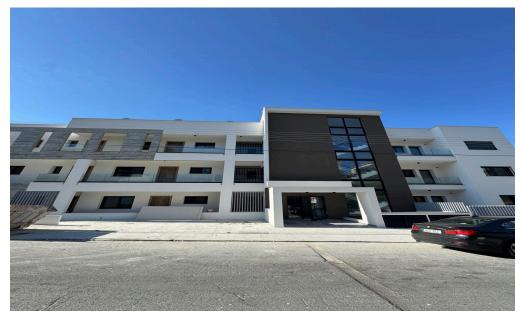

#### 2 Bedroom Apartment for Rent in Limassol - Mesa Geitonia

750. New apartments for rent in Mesa Geitonia area. 2 bedrooms from 2400 euros. 2-bedroom penthouse – 4000 euros. 3-bedroom penthouse – 4500 euros. - Spacious apartments with new furniture and appliances – Master bedroom with bathroom – Modern kitchen and large living room – Rooftop garden for penthouses – Parking, storage rooms – Fully furnished and equipped – Heated floors (penthouse) – Solar panels. Life Realty. License: 603/E, Registration.No: 1234.