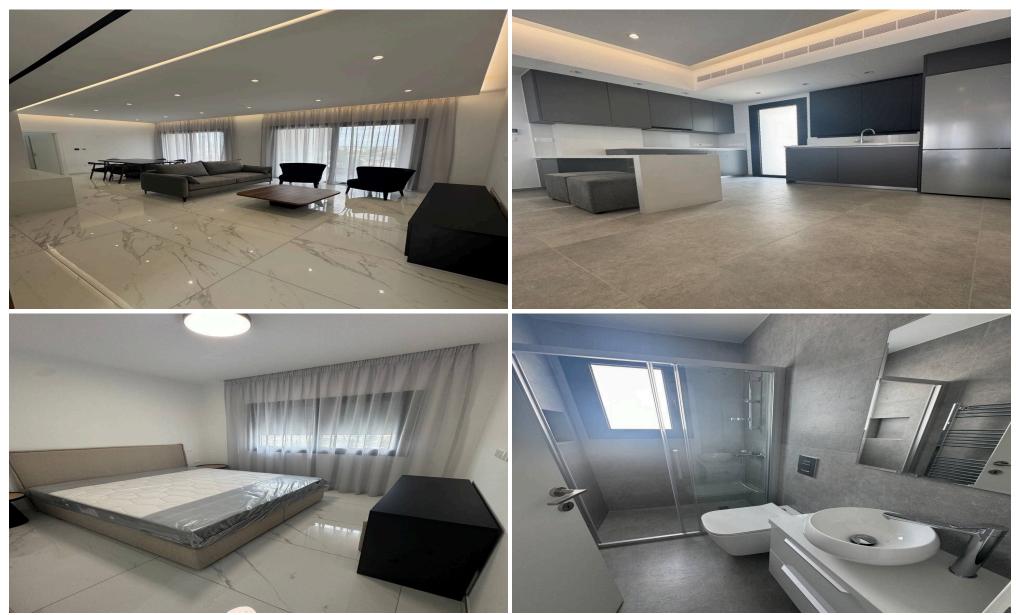

#### 2 Bedroom Apartment for Rent in Limassol - Mesa Geitonia

750. New apartments for rent in Mesa Geitonia area. 2 bedrooms from 2400 euros. 2-bedroom penthouse – 4000 euros. 3-bedroom penthouse – 4500 euros. - Spacious apartments with new furniture and appliances – Master bedroom with bathroom – Modern kitchen and large living room – Rooftop garden for penthouses – Parking, storage rooms – Fully furnished and equipped – Heated floors (penthouse) – Solar panels. Life Realty. License: 603/E, Registration.No: 1234.