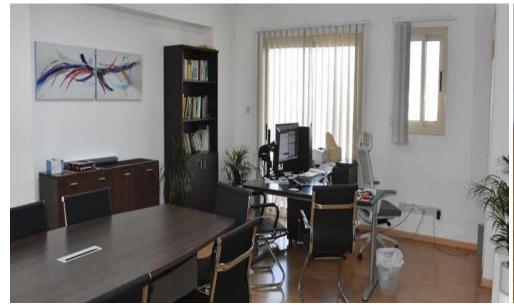

## 200m<sup>2</sup> Office for Rent in Kato Polemidia, Limassol District

Office for rent — Kato Polemidia, Limassol Price: €4,000/month Spacious and fully renovated office with an area of 200 m², located on Spyrou Kyprianou Avenue — one of the busiest and most accessible business districts in Limassol. Area: 200 m² Several separate offices and an open space area Conference room for meetings and presentations Spacious reception area Fully equipped kitchen 2 bathrooms VRV air conditioning and heating system Video surveillance system 4 covered parking spaces Excellent transport accessibility and proximity to banks, services, and business centers Ideal for IT companies, law firms, consulting, and other professional fields.