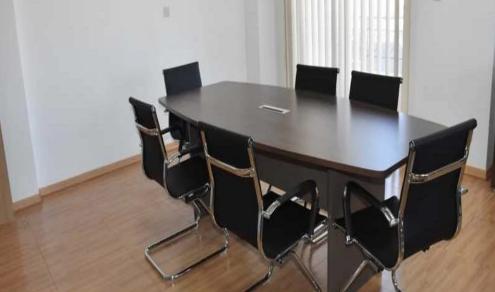

## 200m<sup>2</sup> Office for Rent in Kato Polemidia, Limassol District

Office for rent — Kato Polemidia, Limassol Price: €4,000/month Spacious and fully renovated office with an area of 200 m², located on Spyrou Kyprianou Avenue — one of the busiest and most accessible business districts in Limassol. Area: 200 m² Several separate offices and an open space area Conference room for meetings and presentations Spacious reception area Fully equipped kitchen 2 bathrooms VRV air conditioning and heating system Video surveillance system 4 covered parking spaces Excellent transport accessibility and proximity to banks, services, and business centers Ideal for IT companies, law firms, consulting, and other professional fields.