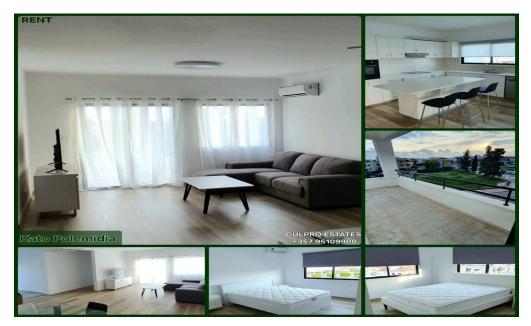

## 2 Bedroom Apartment for Rent in Kato Polemidia, Limassol District

Rent 2-bedroom penthouse after renovation in the Kato Polemidia area, Limassol. All infrastructure is within walking distance, not far from the Sklaivinytis supermarket in Polemidia. 2 floors. Area: 107 sq m. Kitchen. Living room. 2 bedrooms. Shower room. Balconies: 2 (35 sq m). Smart TV 55inch. Covered parking. Year of construction: 1996. Pets allowed. Price: 1,650 EUR including common expenses. Agency CULPRO ESTATES Ltd L.N 197/E R.N 1189 +357 95109900 +357 95592209