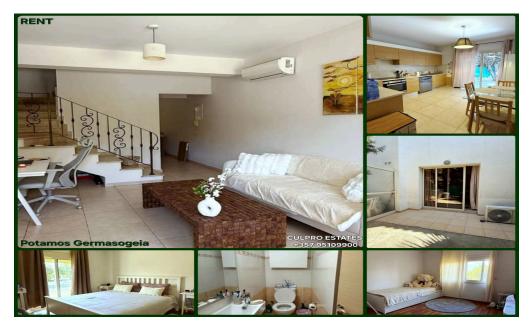

## 2 Bedroom Apartment for Rent in Potamos Germasogeias, Limassol District

Rent. Cozy 2-bedroom maisonette in the Potamos Germasogeia area, Limassol. All infrastructure and the beach are within walking distance, not far from Icon. 2 floors. Area: 98 sqm. Kitchen. Living room. 2 bedrooms. Bathroom 1 + guest toilet. Veranda. Garden. Open parking. Pool in the complex. Year of construction: 2008. Price: 1,750 EUR. Agency CULPRO Estates Ltd. L.N 197/E R.N 1189. +357 95109900. +357 95592209.