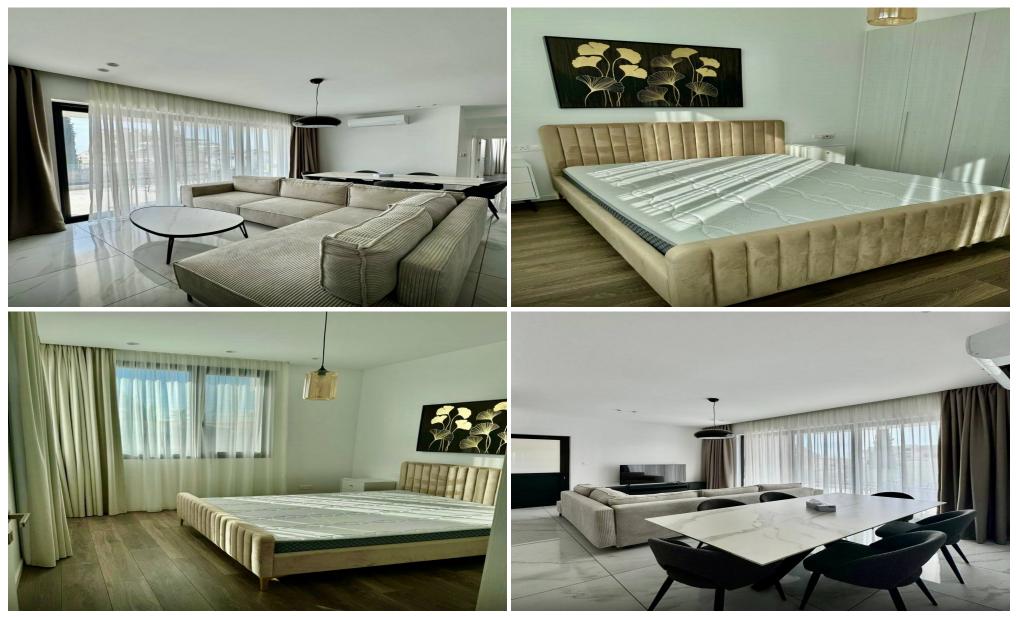

#### 2 Bedroom Apartment for Rent in Germasogeia - Columbia, Limassol District

Rent Limassol Germasoya Columbia 2 bedroom apartment BRAND NEW Warm floors 🛛 House 2024 Top location Very quiet location Parking and storage Price 2300 Reg: AM: 1256/AA258/E