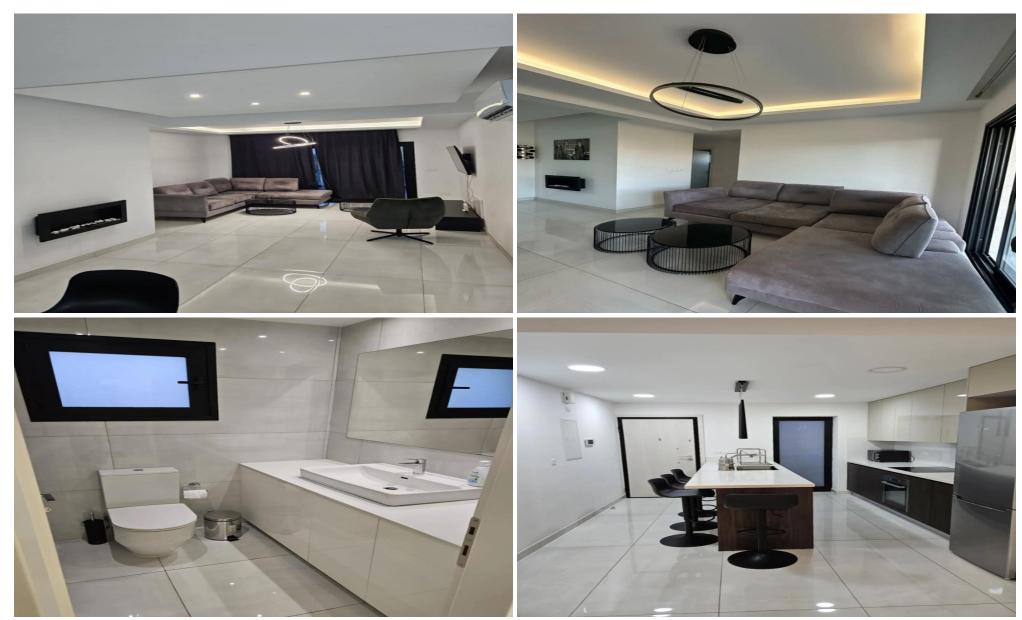

## 2 Bedroom Apartment for Rent in Limassol - Ekali

RENT (long-term) – 2-bedroom apartment. LIMASSOL/EKALI (near the large national park). HOUSE 2021. 100m2. 1st floor. 2 bathrooms. Solar panels for hot water with pressure system. Air conditioners in all rooms. The apartment is equipped with all household appliances and furniture. Storage room. Covered parking. READY TO MOVE IN! Price 1750 euros. \$\circ\$95570105 R.1029