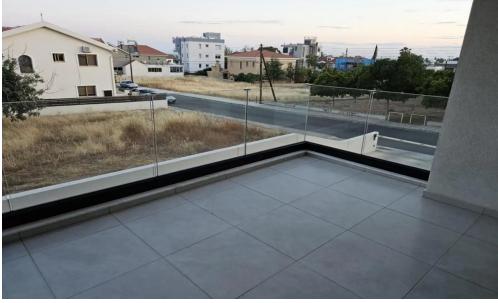

## 2 Bedroom Apartment for Rent in Limassol - Ekali

RENT (long-term) – 2-bedroom apartment. LIMASSOL/EKALI (near the large national park). HOUSE 2021. 100m2. 1st floor. 2 bathrooms. Solar panels for hot water with pressure system. Air conditioners in all rooms. The apartment is equipped with all household appliances and furniture. Storage room. Covered parking. READY TO MOVE IN! Price 1750 euros. \$\circ\$95570105 R.1029