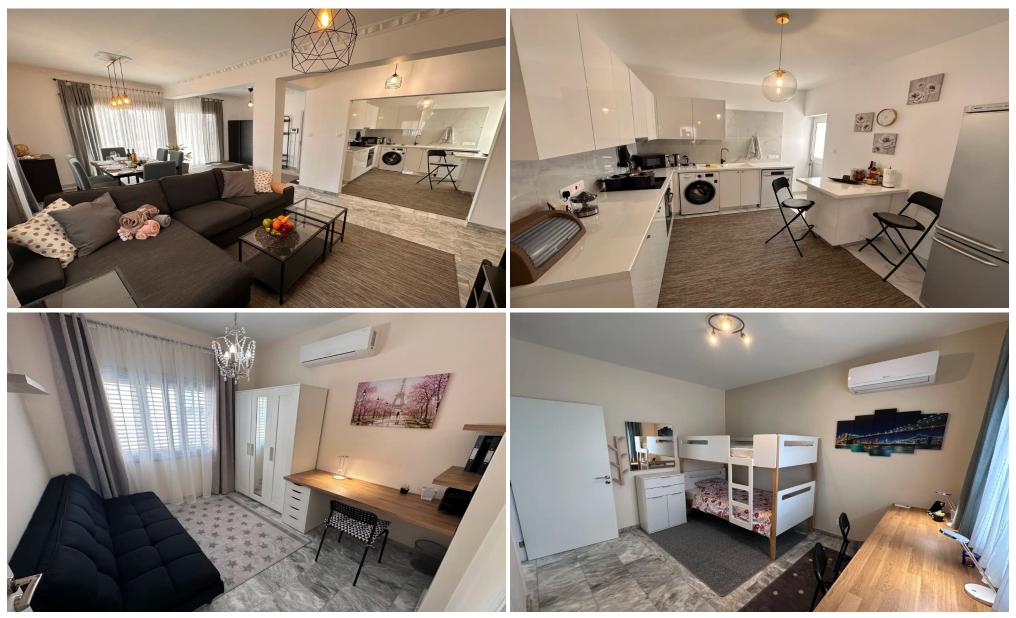

## **3 Bedroom Apartment for Rent in Limassol - Mesa Geitonia**

RENT (long-term) – 3 BEDROOM PENTHOUSE ■LIMASSOL/Mesa Geitonia ■ Energy Efficiency A ■150m2 + roof garden 80m2 with BBQ area ■2nd floor ■Fitted kitchen (including dishwasher) ■Furniture and appliances ■Air conditioning in all rooms ■Double glazing ■Solar panels for hot water with pressure system ■Covered parking ■Storage room ■Developed infrastructure of the area! ■READY TO MOVE IN! \*\*[]Price 2190 euros/month 1 395570105 R.1029

| Property Info | Plot / Area Info                                    | Additional info |           |  |  |
|---------------|-----------------------------------------------------|-----------------|-----------|--|--|
| Covered Area  | 150                                                 | Property type   | Apartment |  |  |
| Amenities     | Location                                            |                 |           |  |  |
|               | Location: Limassol - Mesa Geitonia Region: Limassol |                 |           |  |  |