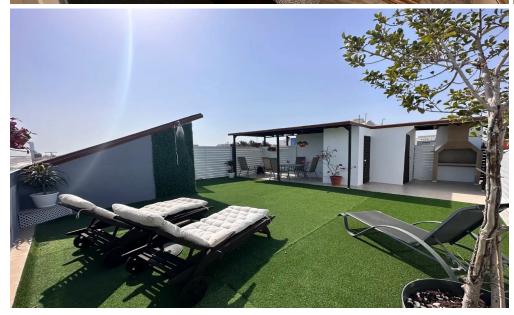

## **3 Bedroom Apartment for Rent in Limassol - Mesa Geitonia**

RENT (long-term) – 3 BEDROOM PENTHOUSE ■LIMASSOL/Mesa Geitonia ■ Energy Efficiency A ■150m2 + roof garden 80m2 with BBQ area ■2nd floor ■Fitted kitchen (including dishwasher) ■Furniture and appliances ■Air conditioning in all rooms ■Double glazing ■Solar panels for hot water with pressure system ■Covered parking ■Storage room ■Developed infrastructure of the area! ■READY TO MOVE IN! \*\*[]Price 2190 euros/month 1 395570105 R.1029