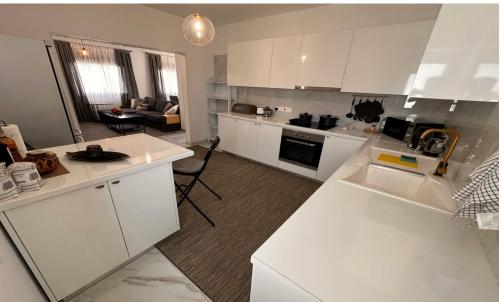

## **3 Bedroom Apartment for Rent in Limassol - Mesa Geitonia**

RENT (long-term) – 3 BEDROOM PENTHOUSE ■LIMASSOL/Mesa Geitonia ■ Energy Efficiency A ■150m2 + roof garden 80m2 with BBQ area ■2nd floor ■Fitted kitchen (including dishwasher) ■Furniture and appliances ■Air conditioning in all rooms ■Double glazing ■Solar panels for hot water with pressure system ■Covered parking ■Storage room ■Developed infrastructure of the area! ■READY TO MOVE IN! \*\*[]Price 2190 euros/month 1 395570105 R.1029

| Property Info | Plot / Area Info                                    | Additional info |           |  |  |
|---------------|-----------------------------------------------------|-----------------|-----------|--|--|
| Covered Area  | 150                                                 | Property type   | Apartment |  |  |
| Amenities     | Location                                            |                 |           |  |  |
|               | Location: Limassol - Mesa Geitonia Region: Limassol |                 |           |  |  |