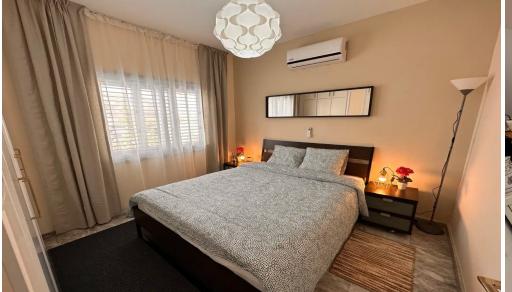

## **3 Bedroom Apartment for Rent in Limassol - Mesa Geitonia**

RENT (long-term) – 3 BEDROOM PENTHOUSE ■LIMASSOL/Mesa Geitonia ■ Energy Efficiency A ■150m2 + roof garden 80m2 with BBQ area ■2nd floor ■Fitted kitchen (including dishwasher) ■Furniture and appliances ■Air conditioning in all rooms ■Double glazing ■Solar panels for hot water with pressure system ■Covered parking ■Storage room ■Developed infrastructure of the area! ■READY TO MOVE IN! \*\*[]Price 2190 euros/month 1 395570105 R.1029

| Property Info | Plot / Area Info                                    | Additional info |           |  |  |
|---------------|-----------------------------------------------------|-----------------|-----------|--|--|
| Covered Area  | 150                                                 | Property type   | Apartment |  |  |
| Amenities     | Location                                            |                 |           |  |  |
|               | Location: Limassol - Mesa Geitonia Region: Limassol |                 |           |  |  |