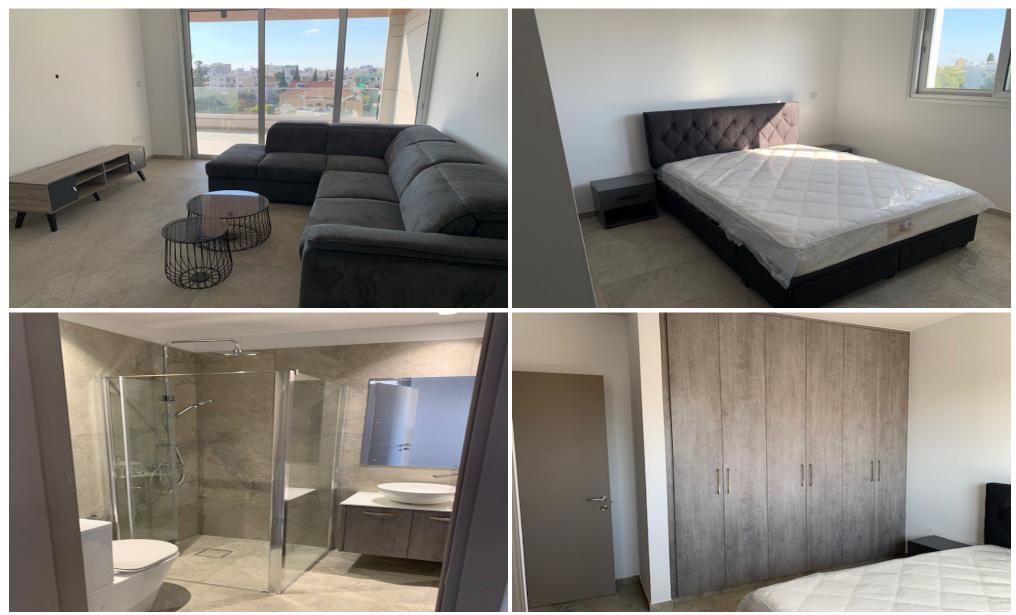

### **2** Bedroom Apartment for Rent in Limassol - Petrou kai Pavlou

#RENT (long-term) – 2 bedroom apartment ■LIMASSOL/Petrou kai Pavlou Near the BRAIN ROCKET office ■HOUSE 2024 / Energy Efficiency: A ■Spacious and bright apartment ■100m2 ■2 bathrooms (with showers) ■NEW Furniture and appliances ■Covered parking ■Storage room ■Developed infrastructure of the area ■Convenient access to the highway Price 1900 euros +50 utilities 295570105 R.1029

| Property Info | Plot / Area Info                                        | Additional info |           |  |  |
|---------------|---------------------------------------------------------|-----------------|-----------|--|--|
| Covered Area  | 100                                                     | Property type   | Apartment |  |  |
| Amenities     | Location                                                |                 |           |  |  |
|               | Location: Limassol - Petrou kai Pavlou Region: Limassol |                 |           |  |  |