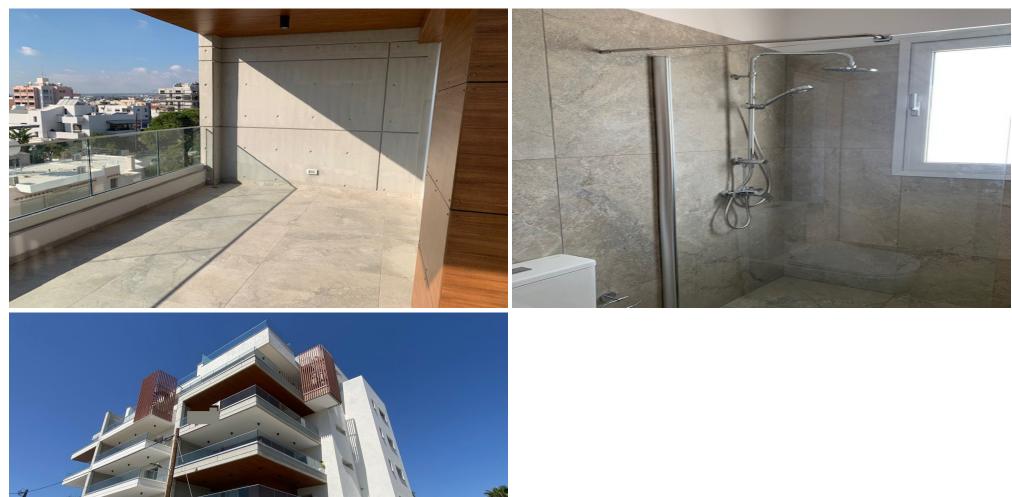

### **2** Bedroom Apartment for Rent in Limassol - Petrou kai Pavlou

#RENT (long-term) – 2 bedroom apartment ■LIMASSOL/Petrou kai Pavlou Near the BRAIN ROCKET office ■HOUSE 2024 / Energy Efficiency: A ■Spacious and bright apartment ■100m2 ■2 bathrooms (with showers) ■NEW Furniture and appliances ■Covered parking ■Storage room ■Developed infrastructure of the area ■Convenient access to the highway Price 1900 euros +50 utilities 295570105 R.1029

| Property Info | Plot / Area Info                                        | Additional info |           |  |  |
|---------------|---------------------------------------------------------|-----------------|-----------|--|--|
| Covered Area  | 100                                                     | Property type   | Apartment |  |  |
| Amenities     | Location                                                |                 |           |  |  |
|               | Location: Limassol - Petrou kai Pavlou Region: Limassol |                 |           |  |  |