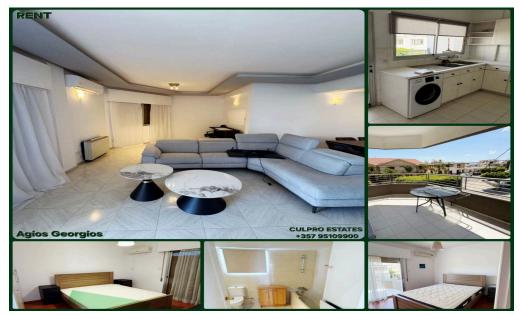

## 2 Bedroom Apartment for Rent in Agios Georgios Soleas, Limassol District

Rent 2-bedroom apartment in the Agios Georgios area, Limassol. All infrastructure within walking distance, not far from Zodiak Studios. 1st floor Living area: 70 sq m New appliances and furniture Kitchen Living room 2 bedrooms Bathroom + guest toilet Veranda Parking Year of construction: 2006 Price: 1,600 EUR Agency CULPRO Estates Ltd L.N 197/E R.N 1189 +357 95109900 +357 95592209