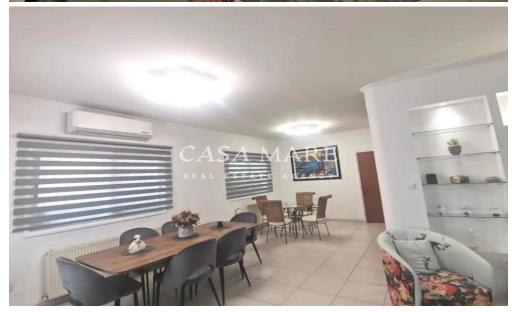

## 3 Bedroom House for Rent

Property Code: 1-1067 – House FOR RENT in Nicosia Strovolos for € 1.200 . This 198 sq. m. furnished House consists of 2 levels and features 3 Bedrooms, Livingroom, Kitchen, 3 bathrooms and 3 WC. The property also boasts tiled floor, parking, A/C, electrical appliances, double-glazed windows, attic, photovoltaic panels. The building was constructed in 2004 Property Code: 1-1068 – Nicosia, Strovolos in the area of Metro Supermarket Offers for sale a house with a total internal area of 198 sq.m., on a plot of 198 sq.m. The house includes a spacious living room, three comfortable bedrooms, attic and fully equipped kitchen. In addition, it has built-in wardrobes, ...