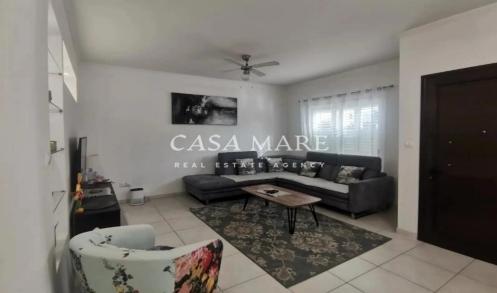

## 3 Bedroom House for Rent

Property Code: 1-1067 – House FOR RENT in Nicosia Strovolos for € 1.200 . This 198 sq. m. furnished House consists of 2 levels and features 3 Bedrooms, Livingroom, Kitchen, 3 bathrooms and 3 WC. The property also boasts tiled floor, parking, A/C, electrical appliances, double-glazed windows, attic, photovoltaic panels. The building was constructed in 2004 Property Code: 1-1068 – Nicosia, Strovolos in the area of Metro Supermarket Offers for sale a house with a total internal area of 198 sq.m., on a plot of 198 sq.m. The house includes a spacious living room, three comfortable bedrooms, attic and fully equipped kitchen. In addition, it has built-in wardrobes, ...