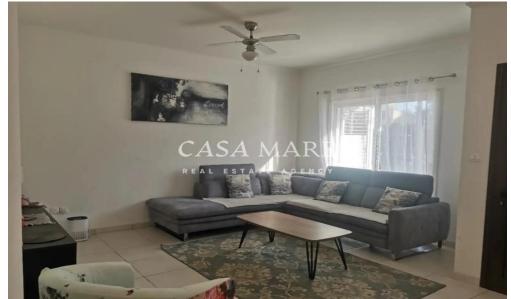

## 3 Bedroom House for Rent

Property Code: 1-1067 – House FOR RENT in Nicosia Strovolos for € 1.200 . This 198 sq. m. furnished House consists of 2 levels and features 3 Bedrooms, Livingroom, Kitchen, 3 bathrooms and 3 WC. The property also boasts tiled floor, parking, A/C, electrical appliances, double-glazed windows, attic, photovoltaic panels. The building was constructed in 2004 Property Code: 1-1068 – Nicosia, Strovolos in the area of Metro Supermarket Offers for sale a house with a total internal area of 198 sq.m., on a plot of 198 sq.m. The house includes a spacious living room, three comfortable bedrooms, attic and fully equipped kitchen. In addition, it has built-in wardrobes, ...