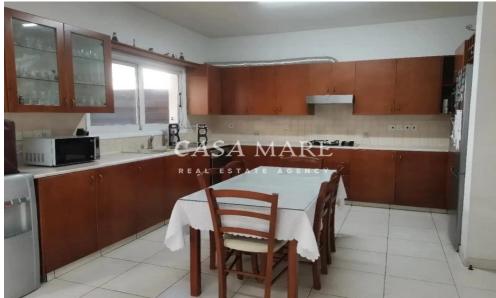

## 3 Bedroom House for Rent

Property Code: 1-1067 – House FOR RENT in Nicosia Strovolos for € 1.200 . This 198 sq. m. furnished House consists of 2 levels and features 3 Bedrooms, Livingroom, Kitchen, 3 bathrooms and 3 WC. The property also boasts tiled floor, parking, A/C, electrical appliances, double-glazed windows, attic, photovoltaic panels. The building was constructed in 2004 Property Code: 1-1068 – Nicosia, Strovolos in the area of Metro Supermarket Offers for sale a house with a total internal area of 198 sq.m., on a plot of 198 sq.m. The house includes a spacious living room, three comfortable bedrooms, attic and fully equipped kitchen. In addition, it has built-in wardrobes, ...