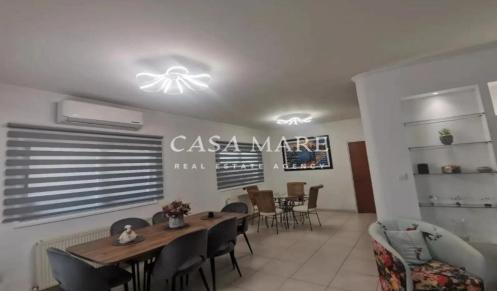

## 3 Bedroom House for Rent

Property Code: 1-1067 – House FOR RENT in Nicosia Strovolos for € 1.200 . This 198 sq. m. furnished House consists of 2 levels and features 3 Bedrooms, Livingroom, Kitchen, 3 bathrooms and 3 WC. The property also boasts tiled floor, parking, A/C, electrical appliances, double-glazed windows, attic, photovoltaic panels. The building was constructed in 2004 Property Code: 1-1068 – Nicosia, Strovolos in the area of Metro Supermarket Offers for sale a house with a total internal area of 198 sq.m., on a plot of 198 sq.m. The house includes a spacious living room, three comfortable bedrooms, attic and fully equipped kitchen. In addition, it has built-in wardrobes, ...

| Property Info     |              | Plot / Area Info |              |
|-------------------|--------------|------------------|--------------|
| Covered Area      | 198          |                  |              |
| Furnishing        | Furnished    | Darkina          | Covered Ves  |
| Energy Efficiency | N/A          | Parking          | Covered, Yes |
| Air Conditioning  | Partial, Yes |                  |              |