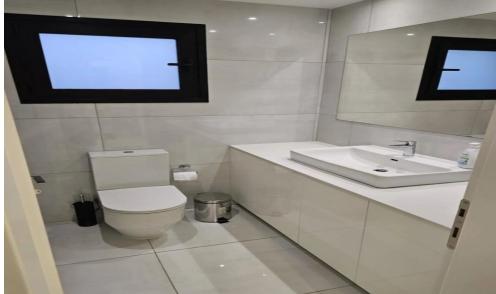

## 2 Bedroom Apartment for Rent in Limassol - Ekali

FOR RENT (long-term) – 2-bedroom apartment ■LIMASSOL/EKALI (near the large national park) ■HOUSE 2021 ■100m2 ■1st floor ■2 bathrooms ■Solar panels for hot water with pressure system ■Air conditioners in all rooms ■Apartment equipped with all appliances and furniture ■Storage room ■Covered parking ■READY TO MOVE IN! □Price 1750 euros ☎95570105 R.1029