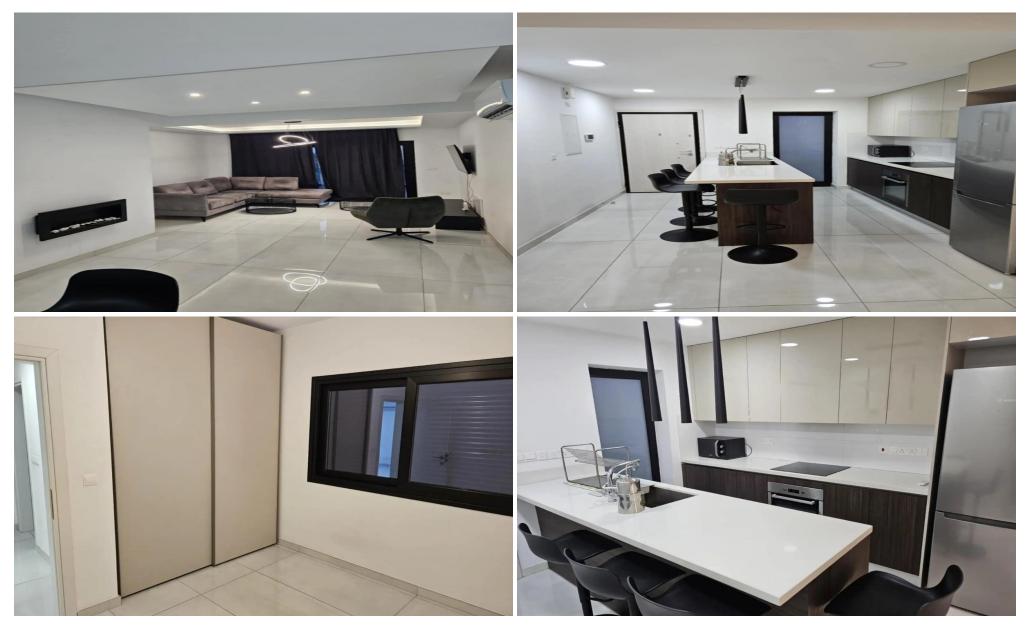

## 2 Bedroom Apartment for Rent in Limassol - Ekali

FOR RENT (long-term) – 2-bedroom apartment ■LIMASSOL/EKALI (near the large national park) ■HOUSE 2021 ■100m2 ■1st floor ■2 bathrooms ■Solar panels for hot water with pressure system ■Air conditioners in all rooms ■Apartment equipped with all appliances and furniture ■Storage room ■Covered parking ■READY TO MOVE IN! □Price 1750 euros ☎95570105 R.1029