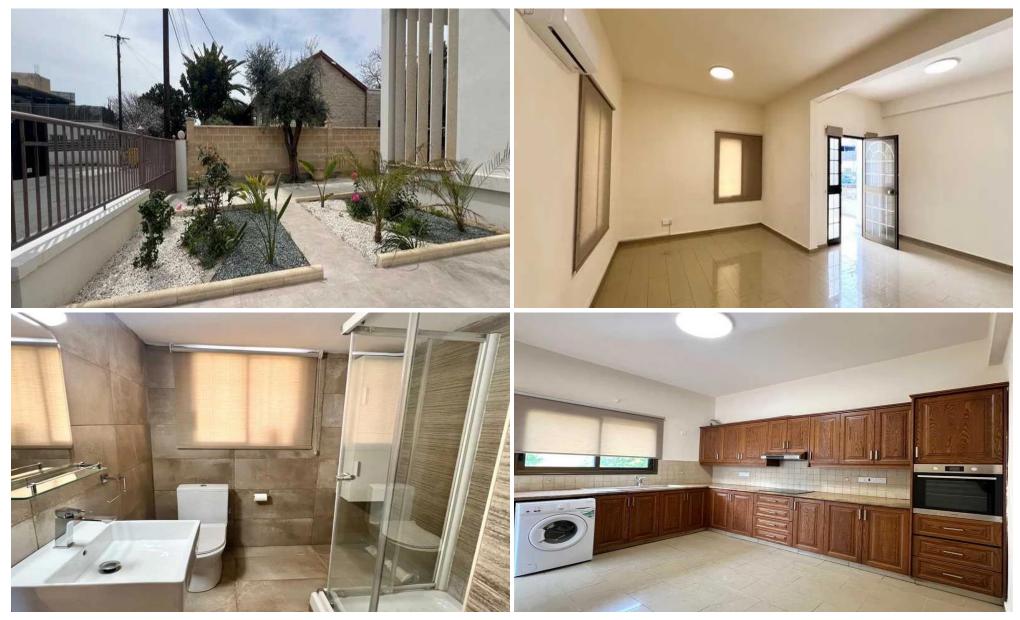

## 140m<sup>2</sup> Office for Rent in Katholiki, Limassol District

Rent of an office building – Katholiki  $\square$  Price:  $\pounds$ 2,500/month  $\square$  Limassol, Katholiki (near Makarios Avenue)  $\square$  140 m<sup>2</sup> internal area | 540 m<sup>2</sup> total area  $\square$ Energy certificate in progress  $\square$  Office features:  $\square$  Central location – within walking distance to supermarkets, restaurants, fitness centers, pharmacies  $\square$ Fully renovated – modern design, new kitchen and appliances  $\square$  Flexible workspace layout: • 2 offices (15 m<sup>2</sup> each) with built-in cabinets • Open space 60 m<sup>2</sup> – can be divided into separate rooms • Kitchen 20 m<sup>2</sup> – convenient for office needs  $\square$  Additional amenities: • 1 guest bathroom + 1 large bathroom with shower • Private storage and garage...