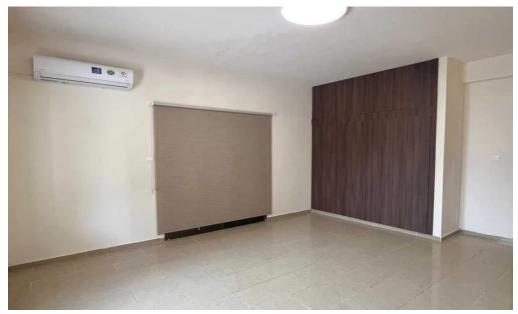

## 140m<sup>2</sup> Office for Rent in Katholiki, Limassol District

Rent of an office building – Katholiki  $\square$  Price:  $\pounds$ 2,500/month  $\square$  Limassol, Katholiki (near Makarios Avenue)  $\square$  140 m<sup>2</sup> internal area | 540 m<sup>2</sup> total area  $\square$ Energy certificate in progress  $\square$  Office features:  $\square$  Central location – within walking distance to supermarkets, restaurants, fitness centers, pharmacies  $\square$ Fully renovated – modern design, new kitchen and appliances  $\square$  Flexible workspace layout: • 2 offices (15 m<sup>2</sup> each) with built-in cabinets • Open space 60 m<sup>2</sup> – can be divided into separate rooms • Kitchen 20 m<sup>2</sup> – convenient for office needs  $\square$  Additional amenities: • 1 guest bathroom + 1 large bathroom with shower • Private storage and garage...