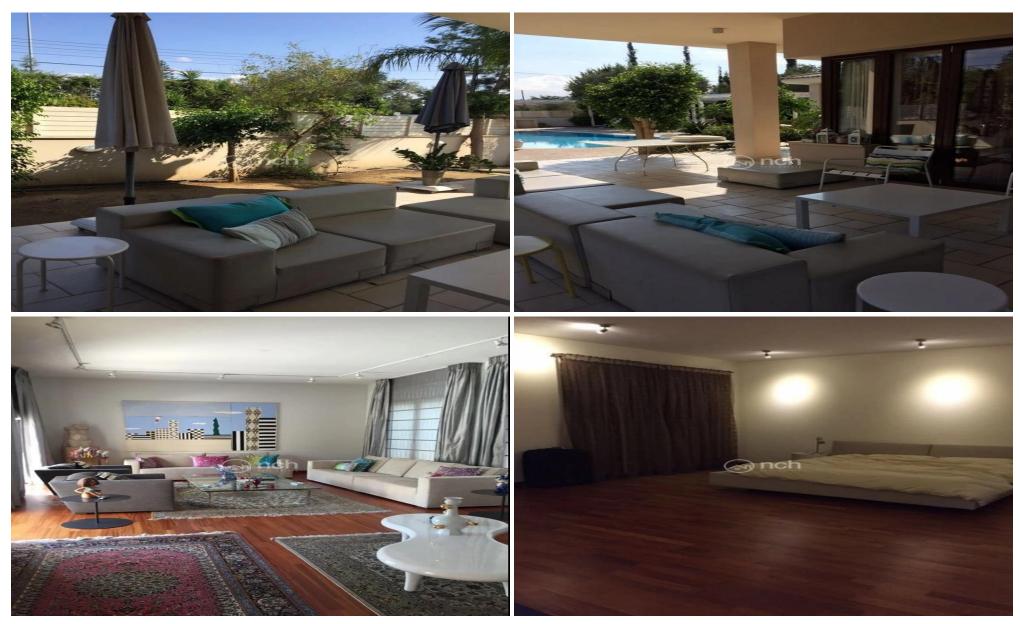

## 5 Bedroom House for Rent in Strovolos - Chryseleousa, Nicosia District

This charming villa in the sought-after area of Strovolos – Chryseleousa is now available for rent. Offering a generous internal space of 400 m2, this home features five spacious bedrooms, perfect for families or those who enjoy extra space. Built in 2003, this villa combines modern conveniences with a welcoming design.

| Property Info     |                | Plot / Area Info |                     | Additional info   |           |
|-------------------|----------------|------------------|---------------------|-------------------|-----------|
| Covered Area      | 400            | Pool<br>Parking  | Yes<br>Covered, Yes | Reference Number  | 55360     |
| Energy Efficiency | B+             |                  |                     | Property type     | House     |
| Air Conditioning  | All rooms, Yes |                  |                     | Construction Year | 2001-2010 |