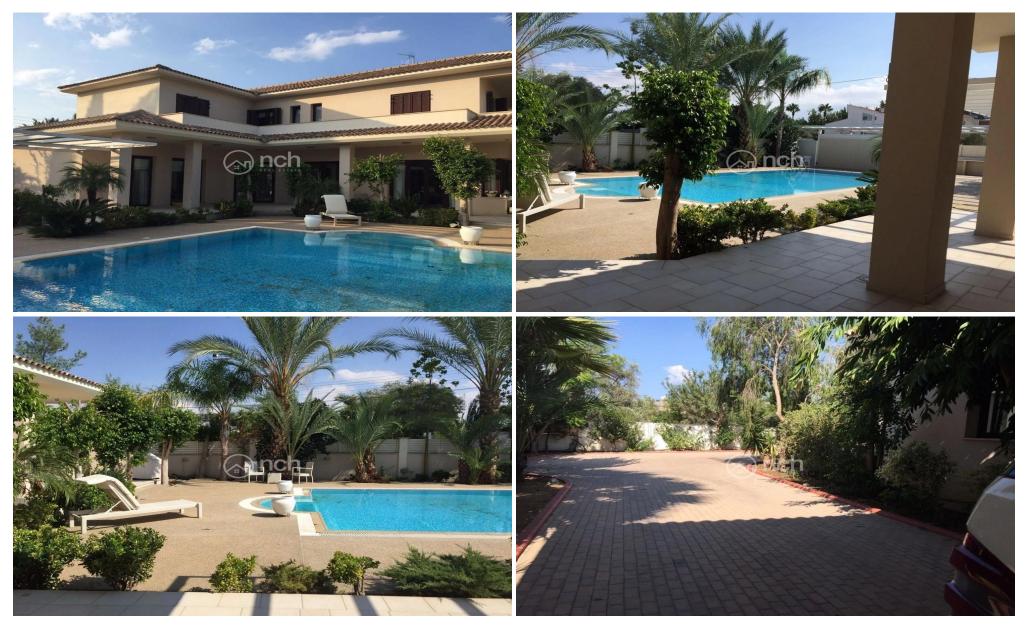

## 5 Bedroom House for Rent in Strovolos - Chryseleousa, Nicosia District

This charming villa in the sought-after area of Strovolos – Chryseleousa is now available for rent. Offering a generous internal space of 400 m2, this home features five spacious bedrooms, perfect for families or those who enjoy extra space. Built in 2003, this villa combines modern conveniences with a welcoming design.

| Property Info     |                | Plot / Area Info |                     | Additional info   |           |
|-------------------|----------------|------------------|---------------------|-------------------|-----------|
| Covered Area      | 400            | Pool<br>Parking  | Yes<br>Covered, Yes | Reference Number  | 55360     |
| Energy Efficiency | B+             |                  |                     | Property type     | House     |
| Air Conditioning  | All rooms, Yes |                  |                     | Construction Year | 2001-2010 |