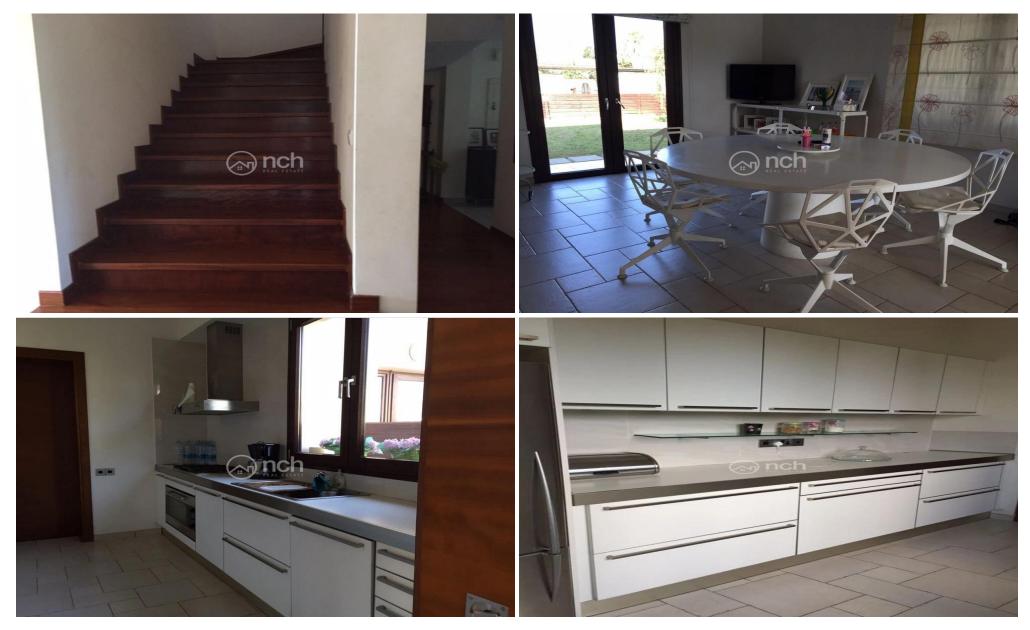

## 5 Bedroom House for Rent in Strovolos - Chryseleousa, Nicosia District

This charming villa in the sought-after area of Strovolos – Chryseleousa is now available for rent. Offering a generous internal space of 400 m2, this home features five spacious bedrooms, perfect for families or those who enjoy extra space. Built in 2003, this villa combines modern conveniences with a welcoming design.

| Property Info     |                | Plot / Area Info |                     | Additional info   |           |
|-------------------|----------------|------------------|---------------------|-------------------|-----------|
| Covered Area      | 400            | Pool<br>Parking  | Yes<br>Covered, Yes | Reference Number  | 55360     |
| Energy Efficiency | B+             |                  |                     | Property type     | House     |
| Air Conditioning  | All rooms, Yes |                  |                     | Construction Year | 2001-2010 |