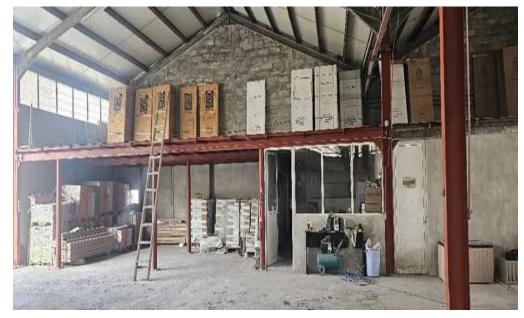

## 2000m<sup>2</sup> Office for Rent in Moni, Limassol District

□ Warehouse for rent — Moni, Limassol □ Price: €9,900/month □ Total area — 2,000 m<sup>2</sup> Spacious industrial space in the Moni area — an excellent solution for storage, logistics, production, or distribution. □ Key features • High ceilings and wide driveways — convenient for large equipment and trucks • Located in an industrial zone with easy access to the highway • Quick access to the port and the center of Limassol • Ideal for large operations and businesses that value scale and accessibility • Energy certificate in the process of being issued □ Convenient location • Moni — one of the key industrial areas in the suburbs of Limassol • Minutes to the h...