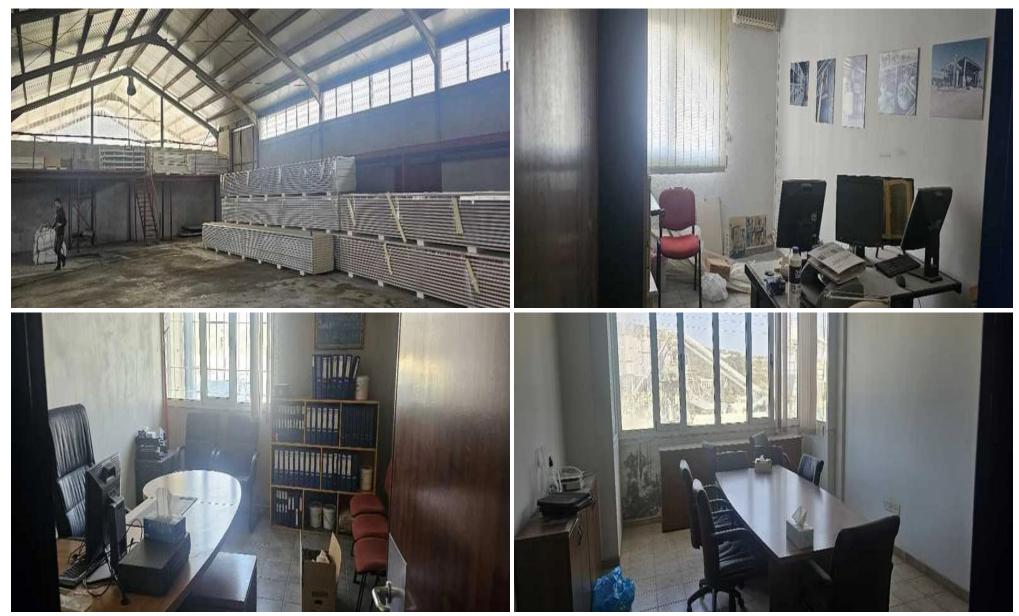

## 2000m<sup>2</sup> Office for Rent in Moni, Limassol District

□ Warehouse for rent — Moni, Limassol □ Price: €9,900/month □ Total area — 2,000 m<sup>2</sup> Spacious industrial space in the Moni area — an excellent solution for storage, logistics, production, or distribution. □ Key features • High ceilings and wide driveways — convenient for large equipment and trucks • Located in an industrial zone with easy access to the highway • Quick access to the port and the center of Limassol • Ideal for large operations and businesses that value scale and accessibility • Energy certificate in the process of being issued □ Convenient location • Moni — one of the key industrial areas in the suburbs of Limassol • Minutes to the h...