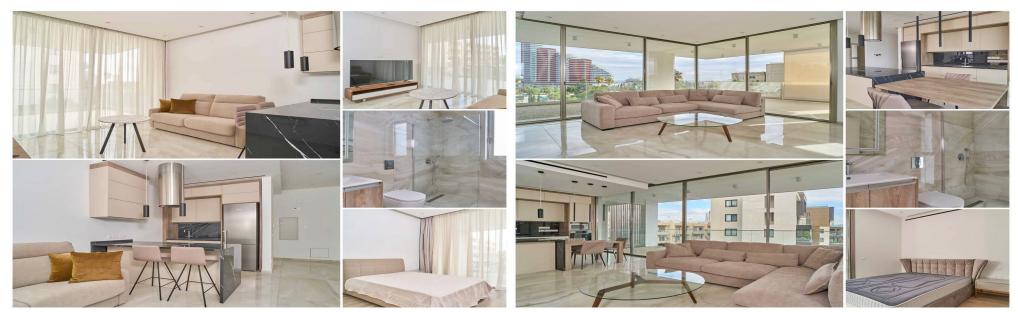

## **1** Bedroom Apartment for Rent in Potamos Germasogeias, Limassol District

3035 RENT Limassol New apartments Located in Potamos Germasogeia Sea within walking distance Near Del Mar New building (2024) VRV air conditioning Heated floors Photovoltaic Miele appliances Balcony Elevator Storage Covered parking In the complex: pool, yoga area Price 1 bedroom – 2500€ 2 bedrooms – 4500€ LN177/E,RN1000

Apartment

Amenities

Location

Location: Potamos Germasogeias Region: Limassol