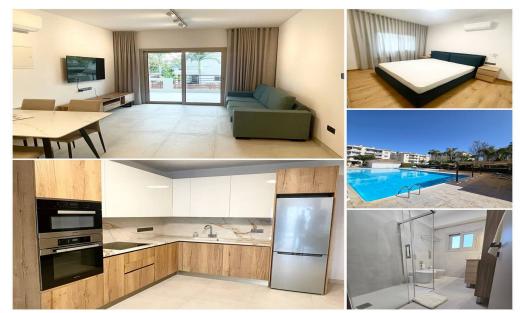

### 2 Bedroom Apartment for Rent in Potamos Germasogeias, Limassol District

3258 RENT Limassol Apartment □Potamos Germasoyia Across the road from the sea Near METRO Closed complex Fully renovated Floor:1 2 bedrooms 1 bathroom Air conditioners Heated floor Miele appliances Electric blinds Balcony Pool in the complex Covered parking Price 2400€ (+common) LN177/E,RN1000