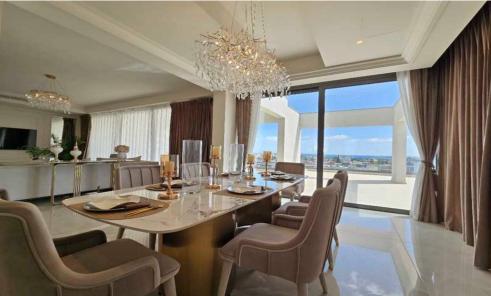

## 4 Bedroom Apartment for Rent in Potamos Germasogeias, Limassol District

RENT•POTAMOS GERMASOYA Columbia District PENTHOUSE 4 bedrooms +1 studio on the rooftop garden 202m2 internal area 258m2 veranda Private pool Gym 2 parking spaces 2 storage rooms Price: €7,500 Tommy's estate 186/56